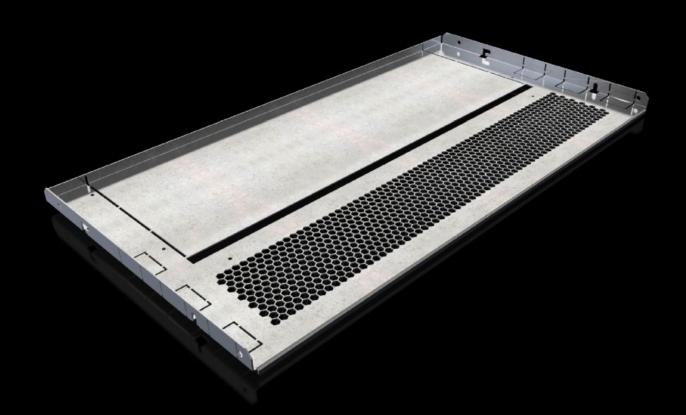

#### SV 9683.484 - Compartment divider for VX

For the horizontal separation of compartments.

#### **Features**

| Model No.                     | SV 9683.484                                                                                                                                                                                                                                                                                                                                                                                       |
|-------------------------------|---------------------------------------------------------------------------------------------------------------------------------------------------------------------------------------------------------------------------------------------------------------------------------------------------------------------------------------------------------------------------------------------------|
| Design                        | With louvres                                                                                                                                                                                                                                                                                                                                                                                      |
| Product description           | For the horizontal separation of compartments. In combination with the side panels, this creates Form separation to Form 1 to 4. For attachment to the compartment side panel or the enclosure section. The integral cut-outs with pre-punched knock-out option are used for the vertical routing of control lines or cable ducts and for the routing of distribution busbars or connection kits. |
| Material                      | Sheet steel, 1.5 mm                                                                                                                                                                                                                                                                                                                                                                               |
| Surface finish                | Zinc-plated                                                                                                                                                                                                                                                                                                                                                                                       |
| Supply includes               | Assembly parts                                                                                                                                                                                                                                                                                                                                                                                    |
| Assembly instruction          | For assembling compartments as internal Form separation, compartment side panels are required                                                                                                                                                                                                                                                                                                     |
| Dimensions                    | Width: 711 mm<br>Depth: 380 mm                                                                                                                                                                                                                                                                                                                                                                    |
| To fit                        | Width: = 800 mm<br>Depth: = 400 mm                                                                                                                                                                                                                                                                                                                                                                |
| Packs of                      | 2 pc(s).                                                                                                                                                                                                                                                                                                                                                                                          |
| Net weight                    | 5.26                                                                                                                                                                                                                                                                                                                                                                                              |
| PCF per pack (cradle-to-gate) | 23.9 kg CO2 eq (Cat B)                                                                                                                                                                                                                                                                                                                                                                            |
| Note on PCF category          | Category B: PCF value (cradle-to-gate) based on the product weight, approximately calculated and self-declared                                                                                                                                                                                                                                                                                    |
| Customs tariff number         | 73269098                                                                                                                                                                                                                                                                                                                                                                                          |
| EAN                           | 4028177936362                                                                                                                                                                                                                                                                                                                                                                                     |
| ETIM 9                        | EC002525                                                                                                                                                                                                                                                                                                                                                                                          |
| ECLASS 8.0                    | 27400613                                                                                                                                                                                                                                                                                                                                                                                          |