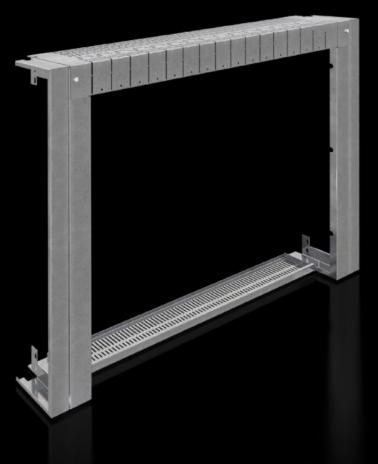

## SV 9684.900 Contact hazard protection cover plate

IT INFRASTRUCTURE SOFTWARE & SERVICES

CLIMATE CONTROL

State: 06/09/2025 (Source: rittal.com/gr-en)

POWER DISTRIBUTION

RITTAL

FRIEDHELM LOH GROUP

ENCLOSURES

## SV 9684.900 - Contact hazard protection cover plate for enclosures with NH slimline fuse-switch disconnectors

To cover outgoing sections with NH slimline fuse-switch disconnectors so that they are safe from finger contact.

## Features

| Model No.                     | SV 9684.900                                                                                                                                                              |  |
|-------------------------------|--------------------------------------------------------------------------------------------------------------------------------------------------------------------------|--|
| Product description           | To cover outgoing sections with NH slimline fuse-switch disconnectors and busbar system in the rear enclosure section so that they are safe from finger contact (IP 2X). |  |
| Material                      | Sheet steel, 1.5 mm                                                                                                                                                      |  |
| Surface finish                | Zinc-plated                                                                                                                                                              |  |
| Supply includes               | 4 side panels (left/right side)<br>2 side panels (top/bottom)<br>Assembly parts                                                                                          |  |
| Usable width for Flat-PLS     | 800 mm                                                                                                                                                                   |  |
| Note                          | The specified installation width when using the contact hazard protection cover only applies when using busbar support 9686.060/9686.070                                 |  |
| To fit                        | Enclosure type: TS<br>Width: = 1,000 mm                                                                                                                                  |  |
| Packs of                      | 1 pc(s).                                                                                                                                                                 |  |
| Net weight                    | 6.58                                                                                                                                                                     |  |
| Gross weight                  | 7.48                                                                                                                                                                     |  |
| PCF per pack (cradle-to-gate) | 28.5 kg CO2 eq (Cat B)                                                                                                                                                   |  |
| Note on PCF category          | Category B: PCF value (cradle-to-gate) based on the product weight approximately calculated and self-declared                                                            |  |
| Customs tariff number         | 73269098                                                                                                                                                                 |  |
| EAN                           | 4028177936843                                                                                                                                                            |  |
|                               |                                                                                                                                                                          |  |