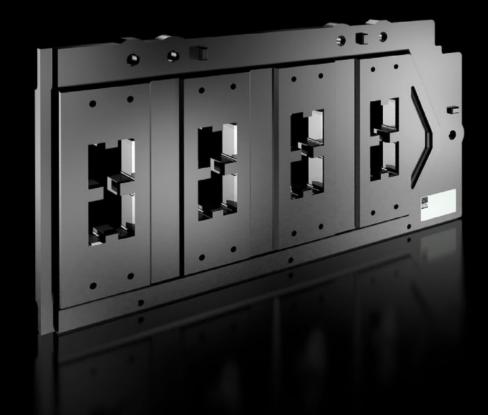

# SV 9686.000 - Busbar support for busbar baying (roof section)

For baying busbar systems from enclosure to enclosure in the roof section.

#### **Features**

| Model No.                           | SV 9686.000                                                                                                                                                |
|-------------------------------------|------------------------------------------------------------------------------------------------------------------------------------------------------------|
| Product description                 | For baying 3- or 4-pole flat copper busbar systems from enclosure to enclosure in the roof section.                                                        |
| Material                            | Duroplastic Fire protection corresponding to UL 94-V0                                                                                                      |
| Colour                              | Similar to RAL 9005                                                                                                                                        |
| Supply includes                     | Assembly parts                                                                                                                                             |
| To fit busbars                      | 30 x 10                                                                                                                                                    |
| Centre-to-centre spacing of busbars | 80 mm                                                                                                                                                      |
| Assembly instruction                | For the installation of max. 4 busbars (sub-conductors) per phase Cage nut (M8) 4165.500 is required to attach the busbar support to the enclosure section |
| Packs of                            | 2 pc(s).                                                                                                                                                   |
| Net weight                          | 3.8                                                                                                                                                        |
| Gross weight                        | 3.88                                                                                                                                                       |
| Customs tariff number               | 85469010                                                                                                                                                   |
| EAN                                 | 4028177935631                                                                                                                                              |
| ETIM 9                              | EC001166                                                                                                                                                   |
| ECLASS 8.0                          | 27400607                                                                                                                                                   |