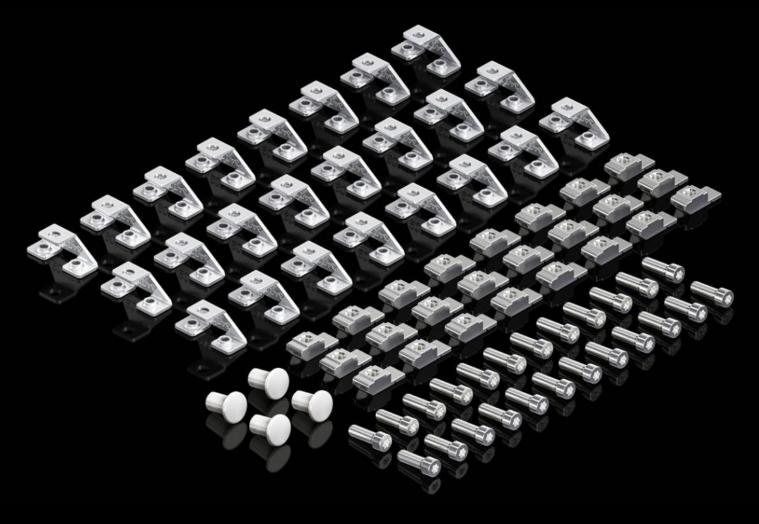

#### **Features**

| Model No.             | SV 9686.400                                                                                         |
|-----------------------|-----------------------------------------------------------------------------------------------------|
| Design                | For single-door VX                                                                                  |
| Product description   | To achieve arc flash class A (human safety) to IEC/TR 61 641.<br>Suitable for two enclosure panels. |
| Material              | Steel<br>Plastic                                                                                    |
| Supply includes       | 4 plugs for roof plate 4 warning stickers Certificate Assembly parts 24 enclosure panel holders     |
| Packs of              | 1 pc(s).                                                                                            |
| Net weight            | 1.04                                                                                                |
| Gross weight          | 1.04                                                                                                |
| Customs tariff number | 83024900                                                                                            |
| EAN                   | 4028177962507                                                                                       |
| ETIM 9                | EC002498                                                                                            |
| ECLASS 8.0            | 27142423                                                                                            |
|                       |                                                                                                     |