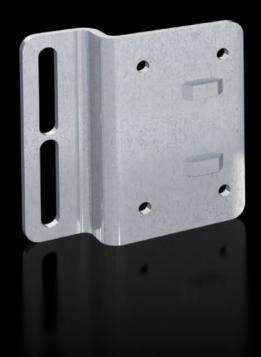

## SV 9686.495 - Angle bracket for support set (stabiliser)

For positioning and securing the holder set (stabiliser) to the enclosure section.

#### **Features**

| Model No.             | SV 9686.495                                                                                                                                                      |
|-----------------------|------------------------------------------------------------------------------------------------------------------------------------------------------------------|
| Product description   | For positioning and securing the holder set (stabiliser) to the enclosure section.                                                                               |
| Material              | Sheet steel, zinc-plated                                                                                                                                         |
| Supply includes       | Assembly parts                                                                                                                                                   |
| Note                  | An angle bracket consists of one bracket to be fastened to the enclosure section or the compartment side panel, and one bracket for mounting plastic stabilisers |
| Packs of              | 4 pc(s).                                                                                                                                                         |
| Net weight            | 1.06                                                                                                                                                             |
| Gross weight          | 1.1                                                                                                                                                              |
| Customs tariff number | 73182900                                                                                                                                                         |
| EAN                   | 4028177943902                                                                                                                                                    |
| ETIM 9                | EC002270                                                                                                                                                         |
| ECLASS 8.0            | 27409221                                                                                                                                                         |