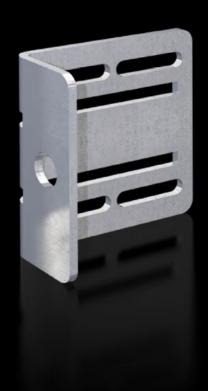

## SV 9686.495 - Angle bracket for support set (stabiliser)

For positioning and securing the holder set (stabiliser) to the enclosure section.

#### **Features**

| Model No.             | SV 9686.495                                                                                                                                                      |
|-----------------------|------------------------------------------------------------------------------------------------------------------------------------------------------------------|
| Product description   | For positioning and securing the holder set (stabiliser) to the enclosure section.                                                                               |
| Material              | Sheet steel, zinc-plated                                                                                                                                         |
| Supply includes       | Assembly parts                                                                                                                                                   |
| Note                  | An angle bracket consists of one bracket to be fastened to the enclosure section or the compartment side panel, and one bracket for mounting plastic stabilisers |
| Packs of              | 4 pc(s).                                                                                                                                                         |
| Net weight            | 1.06                                                                                                                                                             |
| Gross weight          | 1.1                                                                                                                                                              |
| Customs tariff number | 73182900                                                                                                                                                         |
| EAN                   | 4028177943902                                                                                                                                                    |
| ETIM 9                | EC002270                                                                                                                                                         |
| ECLASS 8.0            | 27409221                                                                                                                                                         |