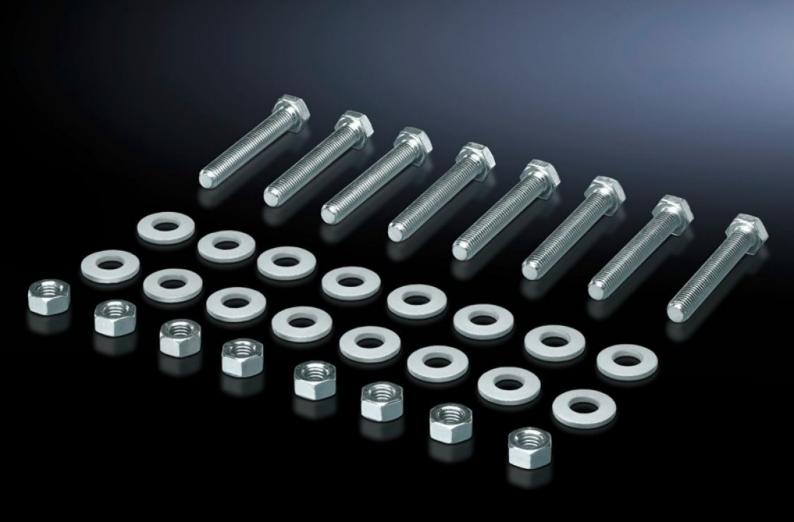

## SV 9686.815 - Screw for connection components

For connecting connection brackets and a connector kit (may be used for 3-pole and 4-pole connector kits).

## Features

| Model No.SV 9686.815Product descriptionFor connecting components such as connection bracket<br>connection kits.MaterialSheet steel, zinc-platedSupply includes8 nuts and 16 washers.DimensionsThread: M10<br>Thread length: 150 mmPacks of8 pc(s).Customs tariff number73181900EAN4028177981454ETIM 9EC003861 |           |
|---------------------------------------------------------------------------------------------------------------------------------------------------------------------------------------------------------------------------------------------------------------------------------------------------------------|-----------|
| connection kits.MaterialSheet steel, zinc-platedSupply includes8 nuts and 16 washers.DimensionsThread: M10<br>Thread length: 150 mmPacks of8 pc(s).Customs tariff number73181900EAN4028177981454ETIM 9EC003861                                                                                                |           |
| Supply includes8 nuts and 16 washers.DimensionsThread: M10<br>Thread length: 150 mmPacks of8 pc(s).Customs tariff number73181900EAN4028177981454ETIM 9EC003861                                                                                                                                                | ckets and |
| DimensionsThread: M10<br>Thread length: 150 mmPacks of8 pc(s).Customs tariff number73181900EAN4028177981454ETIM 9EC003861                                                                                                                                                                                     |           |
| Thread length: 150 mmPacks of8 pc(s).Customs tariff number73181900EAN4028177981454ETIM 9EC003861                                                                                                                                                                                                              |           |
| Customs tariff number 73181900   EAN 4028177981454   ETIM 9 EC003861                                                                                                                                                                                                                                          |           |
| EAN 4028177981454<br>ETIM 9 EC003861                                                                                                                                                                                                                                                                          |           |
| ETIM 9 EC003861                                                                                                                                                                                                                                                                                               |           |
|                                                                                                                                                                                                                                                                                                               |           |
| 501 4 00 0 0                                                                                                                                                                                                                                                                                                  |           |
| ECLASS 8.0 27400613                                                                                                                                                                                                                                                                                           |           |