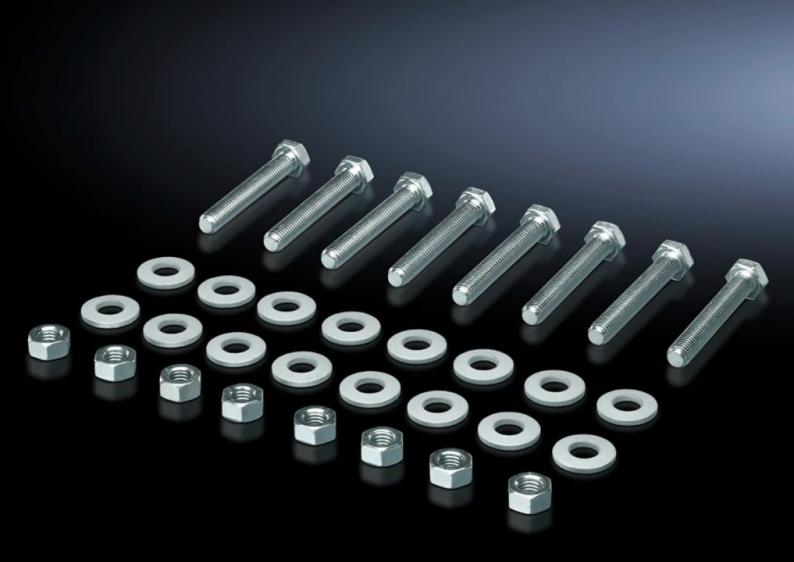

## SV 9686.816 - Screw for connection components

For connecting connection brackets and a connector kit (may be used for 3-pole and 4-pole connector kits).

## **Features**

| Model No.             | SV 9686.816                                                                |
|-----------------------|----------------------------------------------------------------------------|
| Product description   | For connecting components such as connection brackets and connection kits. |
| Material              | Sheet steel, zinc-plated                                                   |
| Supply includes       | 8 nuts and 16 washers.                                                     |
| Dimensions            | Thread: M10<br>Thread length: 160 mm                                       |
| Packs of              | 8 pc(s).                                                                   |
| Customs tariff number | 73181900                                                                   |
| EAN                   | 4028177981447                                                              |
| ETIM 9                | EC003861                                                                   |
| ECLASS 8.0            | 27400613                                                                   |