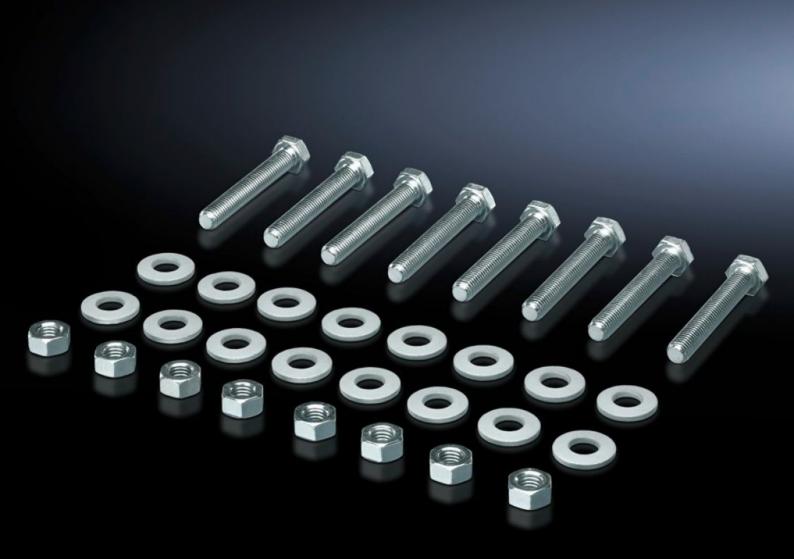

## SV 9686.818 - Screw for connection components

For connecting connection brackets and a connector kit (may be used for 3-pole and 4-pole connector kits).

## **Features**

| Model No.             | SV 9686.818                                                                |
|-----------------------|----------------------------------------------------------------------------|
| Product description   | For connecting components such as connection brackets and connection kits. |
| Material              | Sheet steel, zinc-plated                                                   |
| Supply includes       | 8 nuts and 16 washers.                                                     |
| Dimensions            | Thread: M10<br>Thread length: 180 mm                                       |
| Packs of              | 8 pc(s).                                                                   |
| Customs tariff number | 73181900                                                                   |
| EAN                   | 4028177981430                                                              |
| ETIM 9                | EC003861                                                                   |
| ECLASS 8.0            | 27400613                                                                   |