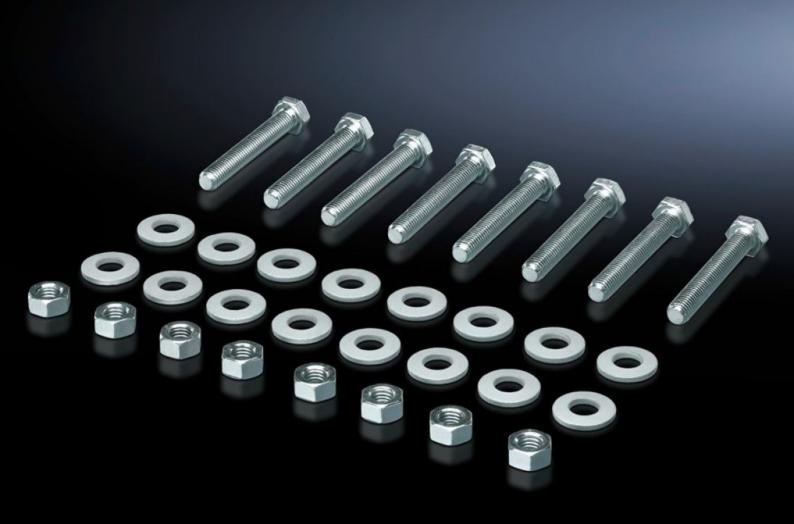

## SV 9686.830 - Screw for connection components

For connecting connection brackets and a connector kit (may be used for 3-pole and 4-pole connector kits).

## Features

| Model No.             | SV 9686.830                                                                |
|-----------------------|----------------------------------------------------------------------------|
| Product description   | For connecting components such as connection brackets and connection kits. |
| Material              | Sheet steel, zinc-plated                                                   |
| Supply includes       | 8 nuts and 16 washers.                                                     |
| Dimensions            | Thread: M10<br>Thread length: 35 mm                                        |
| Packs of              | 8 pc(s).                                                                   |
| Customs tariff number | 73181900                                                                   |
| EAN                   | 4028177981508                                                              |
| ETIM 9                | EC003861                                                                   |
| ECLASS 8.0            | 27400613                                                                   |
|                       |                                                                            |