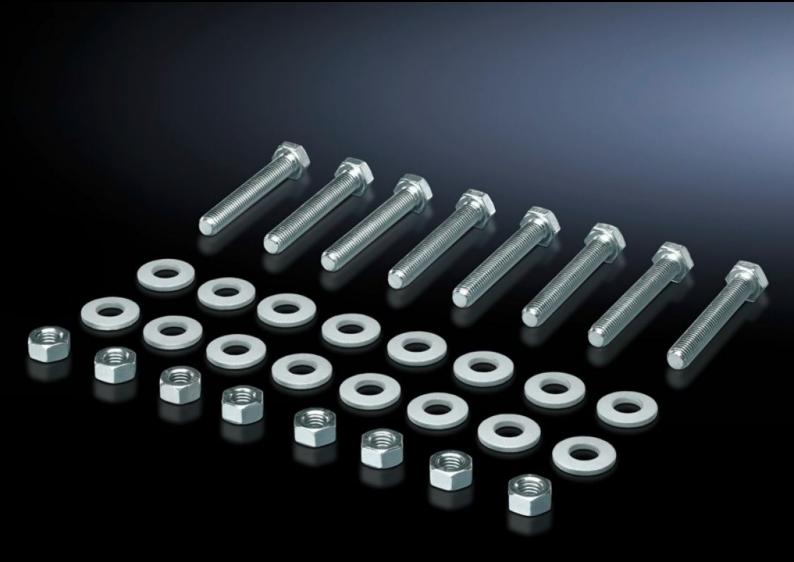

## SV 9686.855 - Screw for connection components

For connecting connection brackets and a connector kit (may be used for 3-pole and 4-pole connector kits).

## **Features**

| Model No.             | SV 9686.855                                                                |
|-----------------------|----------------------------------------------------------------------------|
| Product description   | For connecting components such as connection brackets and connection kits. |
| Material              | Sheet steel, zinc-plated                                                   |
| Supply includes       | 8 nuts and 16 washers.                                                     |
| Dimensions            | Thread: M10<br>Thread length: 65 mm                                        |
| Packs of              | 8 pc(s).                                                                   |
| Customs tariff number | 73181900                                                                   |
| EAN                   | 4028177981492                                                              |
| ETIM 9                | EC003861                                                                   |
| ECLASS 8.0            | 27400613                                                                   |