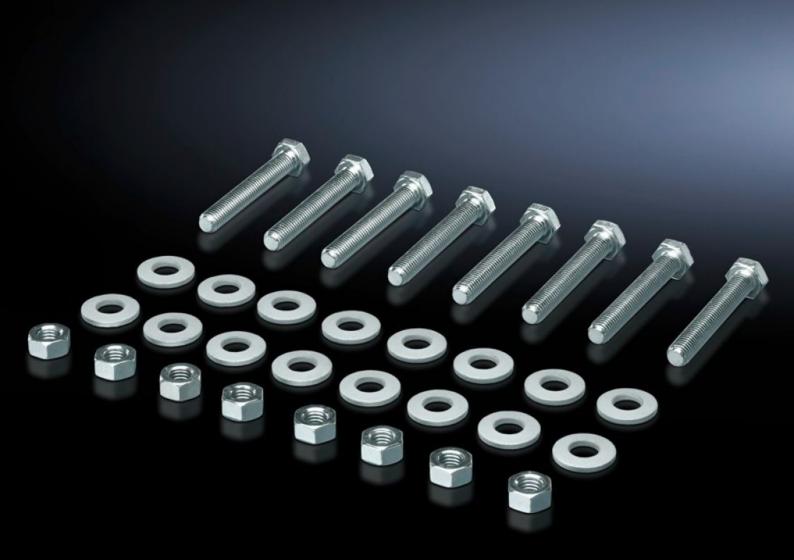

## SV 9686.870 - Screw for connection components

For connecting connection brackets and a connector kit (may be used for 3-pole and 4-pole connector kits).

## **Features**

| Model No.             | SV 9686.870                                                                |
|-----------------------|----------------------------------------------------------------------------|
| Product description   | For connecting components such as connection brackets and connection kits. |
| Material              | Sheet steel, zinc-plated                                                   |
| Supply includes       | 8 nuts and 16 washers.                                                     |
| Dimensions            | Thread: M10<br>Thread length: 75 mm                                        |
| Packs of              | 8 pc(s).                                                                   |
| Customs tariff number | 73181900                                                                   |
| EAN                   | 4028177981485                                                              |
| ETIM 9                | EC003861                                                                   |
| ECLASS 8.0            | 27400613                                                                   |