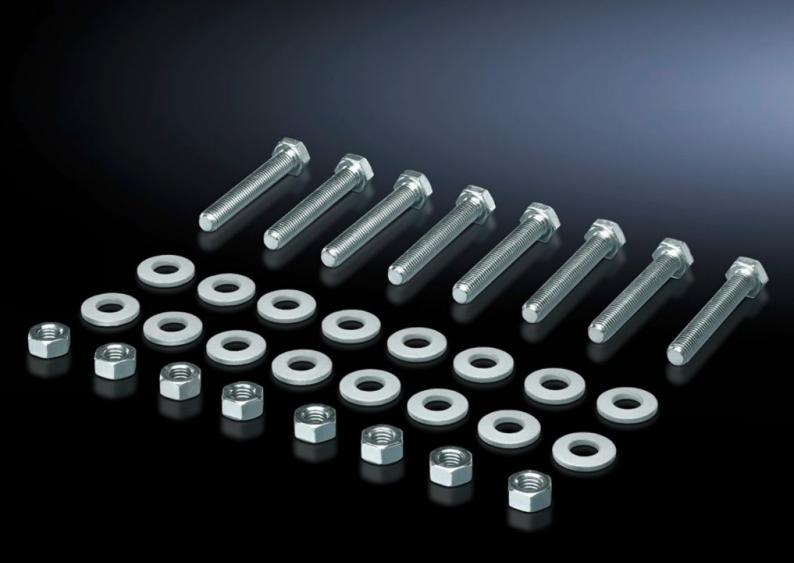

## SV 9686.885 - Screw for connection components

For connecting connection brackets and a connector kit (may be used for 3-pole and 4-pole connector kits).

## **Features**

| Model No.             | SV 9686.885                                                                |
|-----------------------|----------------------------------------------------------------------------|
| Product description   | For connecting components such as connection brackets and connection kits. |
| Material              | Sheet steel, zinc-plated                                                   |
| Supply includes       | 8 nuts and 16 washers.                                                     |
| Dimensions            | Thread: M10<br>Thread length: 85 mm                                        |
| Packs of              | 8 pc(s).                                                                   |
| Customs tariff number | 73181900                                                                   |
| EAN                   | 4028177981478                                                              |
| ETIM 9                | EC003861                                                                   |
| ECLASS 8.0            | 27400613                                                                   |