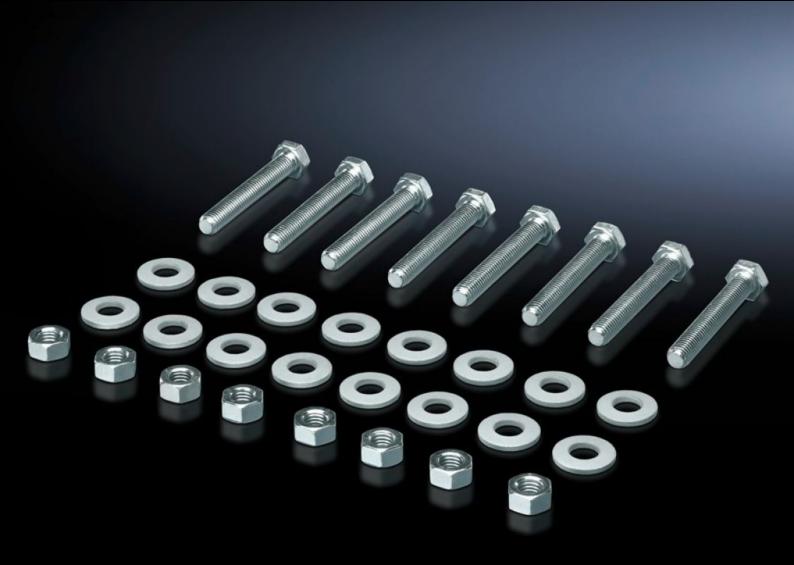

## SV 9686.890 - Screw for connection components

For connecting connection brackets and a connector kit (may be used for 3-pole and 4-pole connector kits).

## **Features**

| Model No.             | SV 9686.890                                                                |
|-----------------------|----------------------------------------------------------------------------|
| Product description   | For connecting components such as connection brackets and connection kits. |
| Material              | Sheet steel, zinc-plated                                                   |
| Supply includes       | 8 nuts and 16 washers.                                                     |
| Dimensions            | Thread: M10<br>Thread length: 95 mm                                        |
| Packs of              | 8 pc(s).                                                                   |
| Customs tariff number | 73181900                                                                   |
| EAN                   | 4028177981461                                                              |
| ETIM 9                | EC003861                                                                   |
| ECLASS 8.0            | 27400613                                                                   |