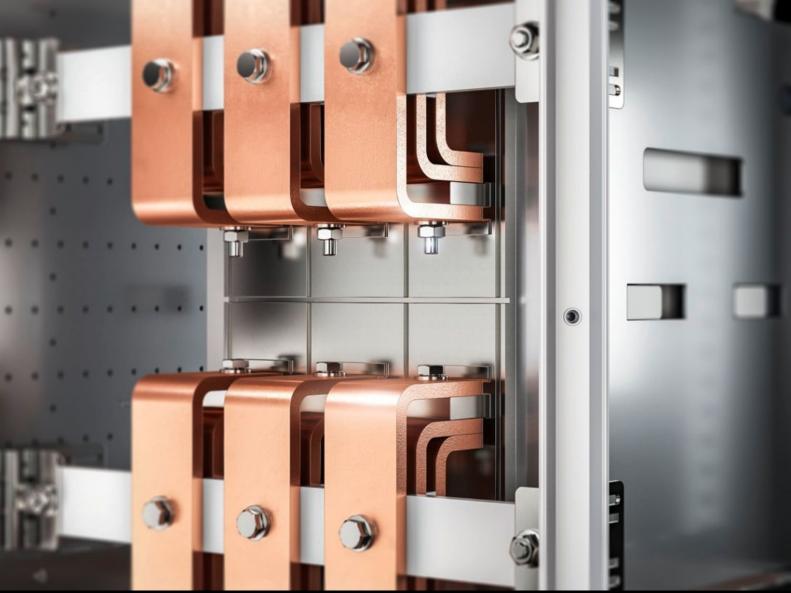

### SV 9686.912 - Connector kit for air circuit-breakers

For connecting open air circuit-breakers (ACB), coupling sections and cable transition sections.

#### Features

| Model No.             | SV 9686.912                                                                                                                                                                                                                                   |
|-----------------------|-----------------------------------------------------------------------------------------------------------------------------------------------------------------------------------------------------------------------------------------------|
| Product description   | For the connection of open air circuit-breakers (ACB), coupling sections and cable transition sections.                                                                                                                                       |
| Material              | E-Cu                                                                                                                                                                                                                                          |
| Note                  | Please quote the complete configuration code (configuration code =<br>Model No. + design code) on all enquiries and orders. The required<br>design code is generated by the VX25 Rittal Power Engineering<br>software (www.rittal.com/rpevx/) |
| Packs of              | 1 pc(s).                                                                                                                                                                                                                                      |
| Customs tariff number | 74071000                                                                                                                                                                                                                                      |
| EAN                   | 4028177953567                                                                                                                                                                                                                                 |
| ETIM 9                | EC002270                                                                                                                                                                                                                                      |
| ECLASS 8.0            | 27400613                                                                                                                                                                                                                                      |