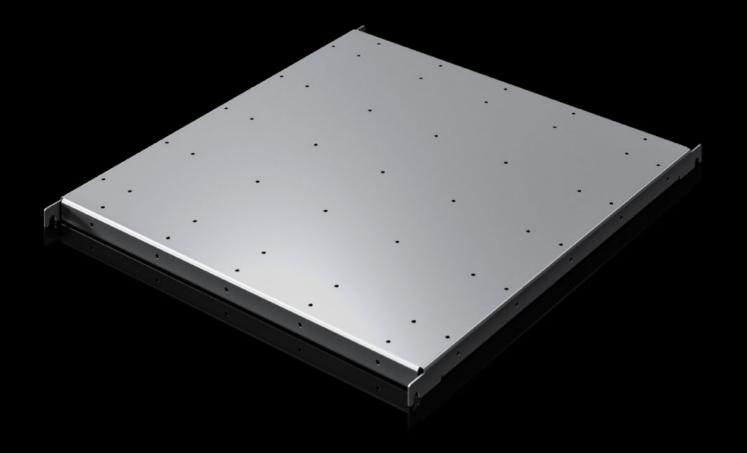

## SV 9692.020 - Component shelf, heavy duty VX ESS

To attach e.g. monobloc batteries.

## **Features**

| Model No.                     | SV 9692.020                                                                                                    |
|-------------------------------|----------------------------------------------------------------------------------------------------------------|
| Material                      | Sheet steel, zinc-plated                                                                                       |
| Supply includes               | Assembly parts                                                                                                 |
| Load capacity static          | 200 kg<br>2,000 N                                                                                              |
| Support area                  | Width: 509 mm<br>Depth: 514 mm                                                                                 |
| To fit                        | Width: 600 mm<br>Depth: 600 mm                                                                                 |
| Packs of                      | 1 pc(s).                                                                                                       |
| Net weight                    | 7                                                                                                              |
| Gross weight                  | 7.176                                                                                                          |
| PCF per pack (cradle-to-gate) | 17.83 kg CO2 eq (Cat B)                                                                                        |
| Note on PCF category          | Category B: PCF value (cradle-to-gate) based on the product weight, approximately calculated and self-declared |
| Customs tariff number         | 94039910                                                                                                       |
| EAN                           | 4028177045798                                                                                                  |