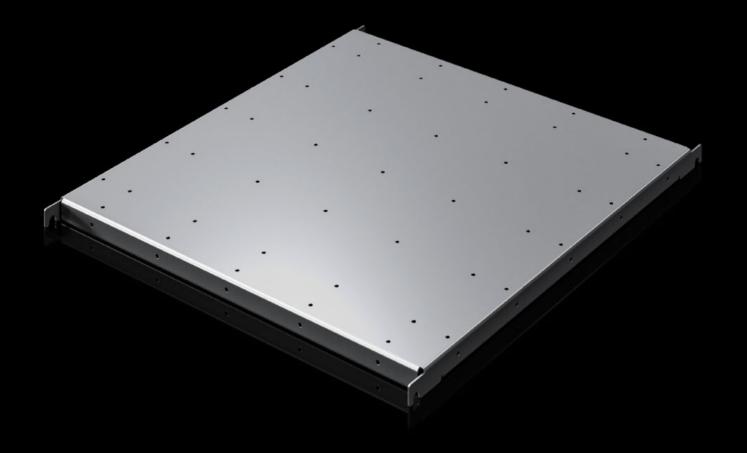

## SV 9692.023 - Component shelf, heavy duty VX ESS

To attach e.g. monobloc batteries.

## **Features**

| Model No.                     | SV 9692.023                                                                                                    |
|-------------------------------|----------------------------------------------------------------------------------------------------------------|
| Material                      | Sheet steel, zinc-plated                                                                                       |
| Supply includes               | Assembly parts                                                                                                 |
| Load capacity static          | 200 kg<br>2,000 N                                                                                              |
| Support area                  | Width: 709 mm<br>Depth: 714 mm                                                                                 |
| To fit                        | Width: 800 mm<br>Depth: 800 mm                                                                                 |
| Packs of                      | 1 pc(s).                                                                                                       |
| Net weight                    | 12                                                                                                             |
| Gross weight                  | 12.14                                                                                                          |
| PCF per pack (cradle-to-gate) | 30.78 kg CO2 eq (Cat B)                                                                                        |
| Note on PCF category          | Category B: PCF value (cradle-to-gate) based on the product weight, approximately calculated and self-declared |
| Customs tariff number         | 94039910                                                                                                       |
| EAN                           | 4028177046016                                                                                                  |