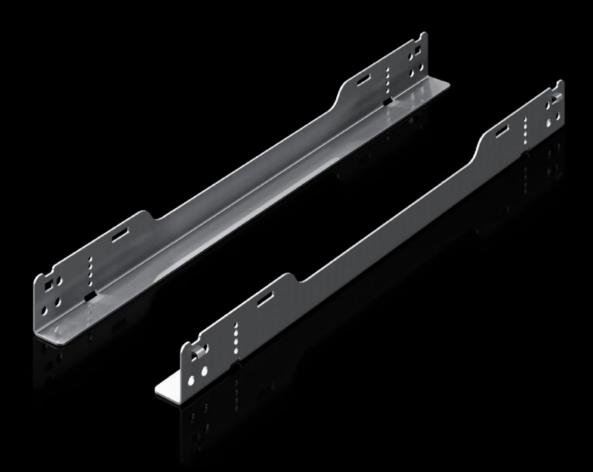

## SV 9692.050 - Slide rail VX ESS

To accommodate rack-mounted batteries.

## Features

| Model No.                     | SV 9692.050                                                                                                    |
|-------------------------------|----------------------------------------------------------------------------------------------------------------|
| Material                      | Sheet steel, 2 mm, zinc-plated                                                                                 |
| Supply includes               | Perforated strip<br>Assembly parts                                                                             |
| Length                        | 313.9 mm                                                                                                       |
| Load capacity (static)        | 120 kg<br>1,200 N                                                                                              |
| To fit                        | Depth: 600 mm                                                                                                  |
| Packs of                      | 10 pc(s).                                                                                                      |
| Net weight                    | 3.6                                                                                                            |
| Gross weight                  | 3.7                                                                                                            |
| PCF per pack (cradle-to-gate) | 9.09 kg CO2 eq (Cat B)                                                                                         |
| Note on PCF category          | Category B: PCF value (cradle-to-gate) based on the product weight, approximately calculated and self-declared |
| Customs tariff number         | 73269098                                                                                                       |
| EAN                           | 4028177045415                                                                                                  |
| ETIM 9                        | EC002620                                                                                                       |
|                               |                                                                                                                |