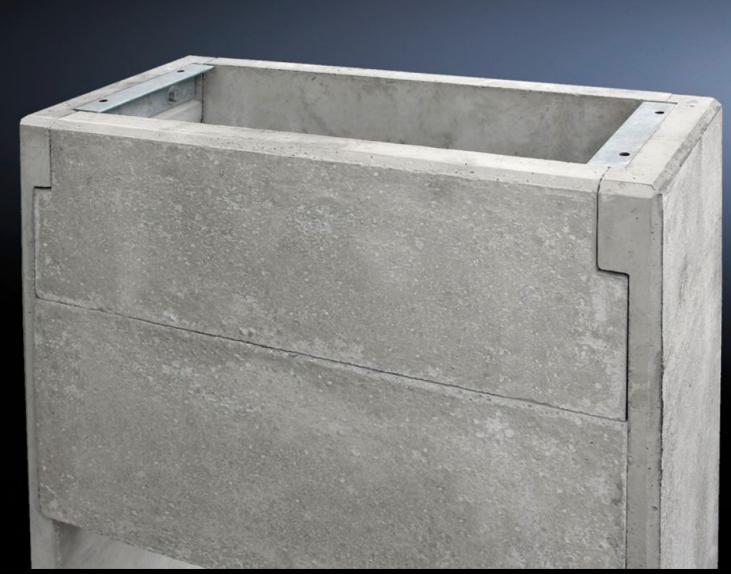

## CS 9765.183 - Concrete base/plinth for outdoor enclosures

Concrete base/plinth for CS Toptec and basic enclosures. The base/plinth is made from pre-cast concrete sections which are easily fitted in situ.

## **Features**

| Model No.             | CS 9765.183                                                                                                                                                                           |
|-----------------------|---------------------------------------------------------------------------------------------------------------------------------------------------------------------------------------|
| Product description   | The base/plinth is made from pre-cast concrete sections which are easily fitted in situ. Front/rear base/plinth plate screw-fastened from the inside, removable for servicing access. |
| Managel               | <del>-</del>                                                                                                                                                                          |
| Material              | Light-weight concrete                                                                                                                                                                 |
| Surface finish        | Untreated                                                                                                                                                                             |
| Supply includes       | 1 base plate                                                                                                                                                                          |
|                       | 2 side parts                                                                                                                                                                          |
|                       | 2 divided base/plinth plates                                                                                                                                                          |
|                       | Assembly parts and fastening screws for mounting the enclosure.                                                                                                                       |
| Excavation depth      | 700 mm                                                                                                                                                                                |
| Note                  | Extended delivery times.                                                                                                                                                              |
| Dimensions            | Height: 965 mm                                                                                                                                                                        |
| To fit                | Enclosure type: CS Toptec                                                                                                                                                             |
|                       | Width: 800 mm                                                                                                                                                                         |
|                       | Depth: 800 mm                                                                                                                                                                         |
| Suitable for depth    | 800 mm                                                                                                                                                                                |
| Packs of              | 1 pc(s).                                                                                                                                                                              |
| Customs tariff number | 68109100                                                                                                                                                                              |
| EAN                   | 4028177253551                                                                                                                                                                         |
| ETIM 9                | EC000721                                                                                                                                                                              |
| ECLASS 8.0            | 27182003                                                                                                                                                                              |
|                       |                                                                                                                                                                                       |