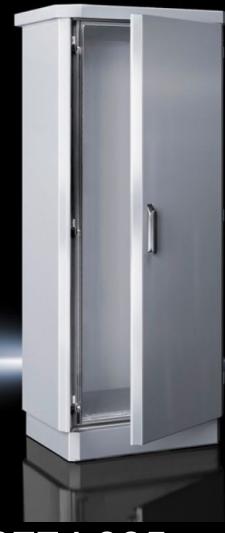

## CS 9774.005 - CS Toptec project solution

This product is used in infrastructure and telecommunications projects. Please contact your sales representative for further information.

## **Features**

| Model No.           | CS 9774.005                                                                                                                                                                                                                                                                                                                          |  |
|---------------------|--------------------------------------------------------------------------------------------------------------------------------------------------------------------------------------------------------------------------------------------------------------------------------------------------------------------------------------|--|
| Design              | for baying                                                                                                                                                                                                                                                                                                                           |  |
| Product description | This product is used in infrastructure and telecommunications projects. Please contact your sales representative for further information.                                                                                                                                                                                            |  |
| Benefits            | TS 8 frame – Identical system platform in the outdoor sector as for IE or IT free-standing enclosures Weather canopy – With projection on all sides Chimney effect of the twin-walled structure – Reduces the influence of sunlight Mounting benefit – Open frame structure means fast configuration, also applies to bayed variants |  |
| Material            | Base frame: Stainless steel Enclosure panels: Aluminium Rain canopy: Aluminium                                                                                                                                                                                                                                                       |  |
| Surface finish      | Powder-coated<br>UV-resistant pure polyester                                                                                                                                                                                                                                                                                         |  |
| Supply includes     | Double-walled outdoor enclosure, fully preconfigured<br>Enclosure frame with 25 mm system punchings in the roof and base<br>frame plus vertical sections with two mounting levels                                                                                                                                                    |  |
| Options             | Selectable options depending on the project Dimensions Side door Rear door Climate control                                                                                                                                                                                                                                           |  |
| Note                | Extended delivery times.                                                                                                                                                                                                                                                                                                             |  |
| Basic material      | Aluminium                                                                                                                                                                                                                                                                                                                            |  |
| Packs of            | 1 pc(s).                                                                                                                                                                                                                                                                                                                             |  |