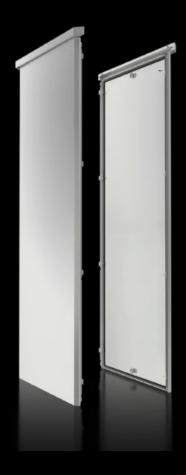

## CS 9781.280 - Side panel, screw-fastened for CS Toptec, bayable

Twin-walled, screw-fastened side panel, including roof side parts.

## **Features**

| Model No.                            | CS 9781.280                                                                 |
|--------------------------------------|-----------------------------------------------------------------------------|
| Material                             | Aluminium AlMg3                                                             |
| Surface finish                       | Powder-coated<br>UV-resistant pure polyester                                |
| Colour                               | RAL 7035                                                                    |
| Supply includes                      | Side panels<br>Roof side parts<br>Including earthing and assembly parts     |
| To fit                               | Enclosure type: CS Toptec, bayable<br>Height: = 2,000 mm<br>Depth: = 800 mm |
| IP protection category to IEC 60 529 | IP 55                                                                       |
| Protection category NEMA             | NEMA 3R<br>NEMA 12                                                          |
| Basic material                       | Aluminium                                                                   |
| Packs of                             | 2 pc(s).                                                                    |
| Net weight                           | 63                                                                          |
| Gross weight                         | 65                                                                          |
| EAN                                  | 4028177548251                                                               |
| ETIM 9                               | EC002524                                                                    |
| ETIM 8                               | EC002524                                                                    |
| ECLASS 8.0                           | 27182101                                                                    |
|                                      |                                                                             |