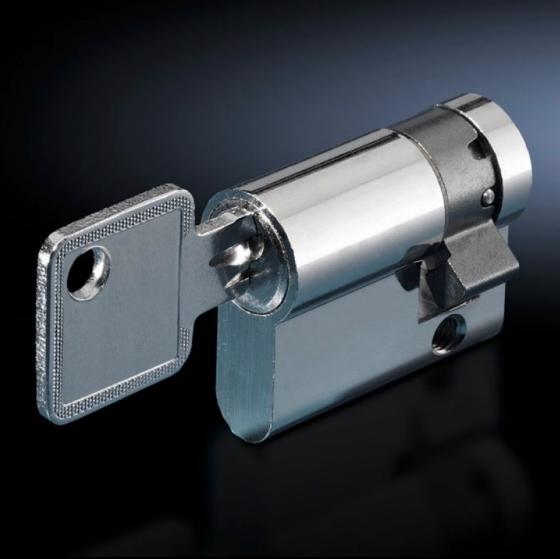

## SZ 9785.040 - Profile half-cylinders for handle systems

Profile half-cylinder for lock inserts to DIN 18 252, individually keyed lock cylinders in one pack

## **Features**

| Model No.                     | SZ 9785.040                                                                                                                                                                                                                                                                  |
|-------------------------------|------------------------------------------------------------------------------------------------------------------------------------------------------------------------------------------------------------------------------------------------------------------------------|
| Supply includes               | With 3 keys for each lock insert                                                                                                                                                                                                                                             |
| Length                        | 40 mm                                                                                                                                                                                                                                                                        |
| Installation in handle system | Comfort handle VX for profile half-cylinders Comfort handle TS for profile half-cylinders Comfort handle AX Mini-comfort handle AX Mini-comfort handle for EL 3-part for profile half-cylinders Mini-comfort handle AE for profile half-cylinders Ergoform-S handle Standard |
| Note                          | For corresponding Rittal handle systems only                                                                                                                                                                                                                                 |
| Lock                          | Lock insert: Semi-cylinders as per DIN 18 252<br>Different closures                                                                                                                                                                                                          |
| Packs of                      | 1 pc(s).                                                                                                                                                                                                                                                                     |
| Net weight                    | 0.14                                                                                                                                                                                                                                                                         |
| Gross weight                  | 0.15                                                                                                                                                                                                                                                                         |
| Customs tariff number         | 83016000                                                                                                                                                                                                                                                                     |
| EAN                           | 4028177493629                                                                                                                                                                                                                                                                |
| ETIM 9                        | EC000743                                                                                                                                                                                                                                                                     |
| ECLASS 8.0                    | 27409218                                                                                                                                                                                                                                                                     |