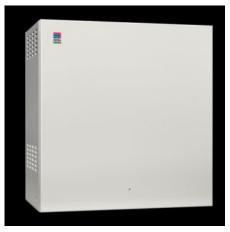

## AX 9792.065 - Outdoor housing for compact enclosures AX

Housing for AX compact enclosures, for use outdoors, consisting of enclosure cover, rear panel, base and plug-in door. For creating an enclosure-within-an-enclosure concept. Cut-out at the bottom and integrated louvres in the side and base for optimum enclosure ventilation.

#### **Features**

| Model No.           | AX 9792.065                                                                                                                                                                                                      |
|---------------------|------------------------------------------------------------------------------------------------------------------------------------------------------------------------------------------------------------------|
| Product description | Housing for AX compact enclosures, for use outdoors. For creating an enclosure-within-an-enclosure concept. Cut-out at the bottom and integrated louvres in the side and base for optimum enclosure ventilation. |
| Benefits            | Housing for AX compact enclosures, for use outdoors For creating an enclosure-within-an-enclosure concept Cut-out at the bottom and integrated louvres in the side and base for optimum enclosure ventilation    |
| Material            | Aluminium AlMg3                                                                                                                                                                                                  |
| Surface finish      | Powder-coated                                                                                                                                                                                                    |
| Supply includes     | Support rails for wall mounting Brush strip M25 stepped collar Cam lock with 3 mm double-bit insert Including earthing and assembly parts                                                                        |