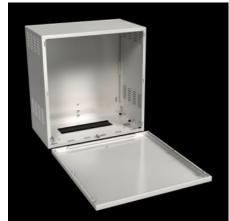

## AX 9792.065 - Outdoor housing for compact enclosures AX

Housing for AX compact enclosures, for use outdoors, consisting of enclosure cover, rear panel, base and plug-in door. For creating an enclosure-within-an-enclosure concept. Cut-out at the bottom and integrated louvres in the side and base for optimum enclosure ventilation.

#### **Features**

| Model No.           | AX 9792.065                                                                                                                                                                                                      |
|---------------------|------------------------------------------------------------------------------------------------------------------------------------------------------------------------------------------------------------------|
| Product description | Housing for AX compact enclosures, for use outdoors. For creating an enclosure-within-an-enclosure concept. Cut-out at the bottom and integrated louvres in the side and base for optimum enclosure ventilation. |
| Benefits            | Housing for AX compact enclosures, for use outdoors For creating an enclosure-within-an-enclosure concept Cut-out at the bottom and integrated louvres in the side and base for optimum enclosure ventilation    |
| Material            | Aluminium AlMg3                                                                                                                                                                                                  |
| Surface finish      | Powder-coated                                                                                                                                                                                                    |
| Supply includes     | Support rails for wall mounting Brush strip M25 stepped collar Cam lock with 3 mm double-bit insert Including earthing and assembly parts                                                                        |

### **Features**

| Note                  | Depending on the application/environment, a sheet steel or stainless steel enclosure may be built into the housing |
|-----------------------|--------------------------------------------------------------------------------------------------------------------|
| Dimensions            | Width: 621 mm                                                                                                      |
|                       | Height: 650 mm                                                                                                     |
|                       | Depth: 308 mm                                                                                                      |
| To fit                | Enclosure type: AX                                                                                                 |
|                       | Width: = 500 mm                                                                                                    |
|                       | Height: = 500 mm                                                                                                   |
|                       | Depth: = 210 mm                                                                                                    |
| Packs of              | 1 pc(s).                                                                                                           |
| Net weight            | 15.6                                                                                                               |
| Gross weight          | 16.2                                                                                                               |
| Customs tariff number | 73269098                                                                                                           |
| EAN                   | 4028177961784                                                                                                      |
| ETIM 9                | EC000261                                                                                                           |
| ECLASS 8.0            | 27180101                                                                                                           |