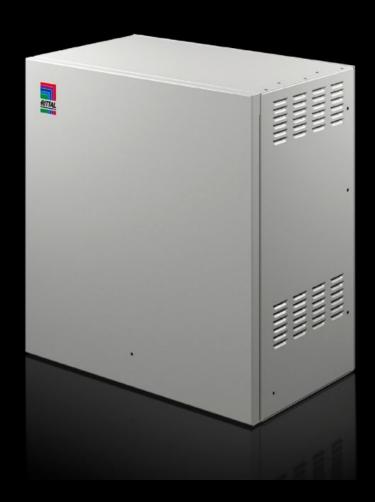

## AX 9792.065 - Outdoor housing for compact enclosures AX

Housing for AX compact enclosures, for use outdoors, consisting of enclosure cover, rear panel, base and plug-in door. For creating an enclosure-within-an-enclosure concept. Cut-out at the bottom and integrated louvres in the side and base for optimum enclosure ventilation.

#### **Features**

| Model No.           | AX 9792.065                                                                                                                                                                                                      |
|---------------------|------------------------------------------------------------------------------------------------------------------------------------------------------------------------------------------------------------------|
| Product description | Housing for AX compact enclosures, for use outdoors. For creating an enclosure-within-an-enclosure concept. Cut-out at the bottom and integrated louvres in the side and base for optimum enclosure ventilation. |
| Benefits            | Housing for AX compact enclosures, for use outdoors For creating an enclosure-within-an-enclosure concept Cut-out at the bottom and integrated louvres in the side and base for optimum enclosure ventilation    |
| Material            | Aluminium AlMg3                                                                                                                                                                                                  |
| Surface finish      | Powder-coated                                                                                                                                                                                                    |
| Supply includes     | Support rails for wall mounting Brush strip M25 stepped collar Cam lock with 3 mm double-bit insert Including earthing and assembly parts                                                                        |

### **Features**

| Note                  | Depending on the application/environment, a sheet steel or stainless steel enclosure may be built into the housing |
|-----------------------|--------------------------------------------------------------------------------------------------------------------|
| Dimensions            | Width: 621 mm                                                                                                      |
|                       | Height: 650 mm                                                                                                     |
|                       | Depth: 308 mm                                                                                                      |
| To fit                | Enclosure type: AX                                                                                                 |
|                       | Width: = 500 mm                                                                                                    |
|                       | Height: = 500 mm                                                                                                   |
|                       | Depth: = 210 mm                                                                                                    |
| Packs of              | 1 pc(s).                                                                                                           |
| Net weight            | 15.6                                                                                                               |
| Gross weight          | 16.2                                                                                                               |
| Customs tariff number | 73269098                                                                                                           |
| EAN                   | 4028177961784                                                                                                      |
| ETIM 9                | EC000261                                                                                                           |
| ECLASS 8.0            | 27180101                                                                                                           |