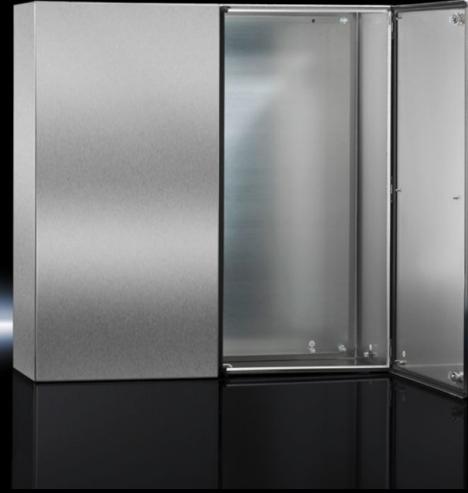

## AE 1018.600 - Compact enclosures AE Stainless steel

Compact enclosure AE in stainless steel including mounting plate.

#### **Features**

| Model No.                         | AE 1018.600                                                   |
|-----------------------------------|---------------------------------------------------------------|
| Material                          | Enclosure: Stainless steel                                    |
|                                   | Door: Stainless steel, all-round foamed-in PU seal            |
|                                   | Mounting plate: Sheet steel                                   |
|                                   | Stainless steel 1.4301 (AISI 304)                             |
| Surface finish                    | Enclosure and door: Brushed, grain 400, peak-to-valley height |
|                                   | < 0.8 μm                                                      |
|                                   | Mounting plate: Zinc-plated                                   |
| Supply includes                   | Enclosure with door(s)                                        |
|                                   | Mounting plate                                                |
|                                   | Lock: 3 mm double-bit                                         |
| Protection category NEMA          | NEMA 12                                                       |
| Protection category to IEC 60 529 | IP 55                                                         |
| IK Code                           | IK08                                                          |
| Dimensions                        | Width: 1,000 mm                                               |
|                                   | Height: 1,000 mm                                              |
|                                   | Depth: 300 mm                                                 |
| Dimensions mounting plate (W x H) | 939 mm x 955 mm                                               |
| Number of doors                   | 2                                                             |
| Number of locks                   | 2                                                             |
| Lock                              | Lock version: Cam                                             |
|                                   | Number of locks: 2                                            |
|                                   | Lock insert: 3 mm double-bit                                  |
|                                   | Material lock: Die-cast zinc, nickel-plated                   |
| Basic material                    | Stainless steel 1.4301 (AISI 304)                             |
|                                   |                                                               |