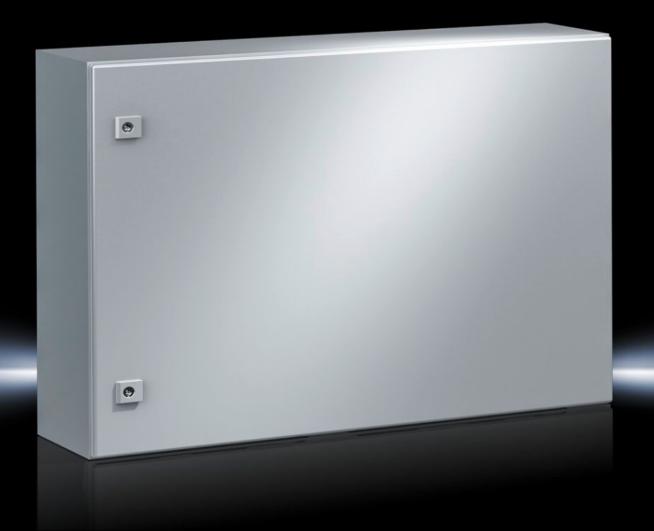

## AE 1055.500 - Compact enclosures AE

Enclosure with door of sheet steel, spray-finished with mounting plate and gland plate in the base

#### **Features**

| Model No.                            | AE 1055.500                                                                                                                                   |
|--------------------------------------|-----------------------------------------------------------------------------------------------------------------------------------------------|
| Material                             | Enclosure: Sheet steel<br>Door: Sheet steel, all-round foamed-in PU seal                                                                      |
| Surface finish                       | Enclosure and door: Dipcoat primed, powder-coated on the outside, textured paint Mounting plate: Zinc-plated                                  |
| Colour                               | RAL 7035                                                                                                                                      |
| Supply includes                      | Enclosure with hinged door(s), of all-round solid construction<br>Gland plate(s) in enclosure base<br>Mounting plate<br>Lock: 3 mm double-bit |
| Protection category NEMA             | NEMA 4                                                                                                                                        |
| Protection category to IEC 60 529    | IP 66                                                                                                                                         |
| IK Code                              | IK08                                                                                                                                          |
| Dimensions                           | Width: 800 mm<br>Height: 600 mm<br>Depth: 300 mm                                                                                              |
| Material thickness - door            | 2 mm                                                                                                                                          |
| Material thickness - enclosure       | 1,5 mm                                                                                                                                        |
| Material thickness of mounting plate | 2,5 mm                                                                                                                                        |
| Dimensions mounting plate (W x H)    | 749 mm x 570 mm                                                                                                                               |
| Number of doors                      | 1                                                                                                                                             |
| Interchangeable door hinge           | Yes                                                                                                                                           |
| Number of locks                      | 2                                                                                                                                             |
|                                      |                                                                                                                                               |