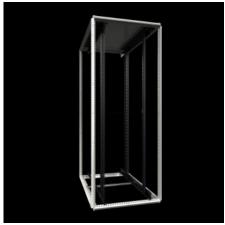

## VX 1182.095 - VX IT Open

VX IT standard version, without front and rear door. Usable either as an open 482.6 mm (19") frame in a secure environment or as the basis for fast configurations in the Rittal RiPanel configuration system using existing accessories (such as doors and side panels) from the Rittal modular range.

## Features

| Supply includes                                             | Enclosure frame Mounting angles, 482.6 mm (19") Spacers, height 50 mm, to raise a cover plate above the fan cut-out in the roof plate, for passive cooling (supplied loose). Not required for variants without a cut-out.  12 x 482.6 mm (19") fastener, 1 U, conductive (supplied loose) 25 multi-tooth screws, conductive (supplied loose) IPPC pallet Roof plate, multi-piece, with side cable entry in the depth, double-sided, prepared for fan mounting plate |
|-------------------------------------------------------------|---------------------------------------------------------------------------------------------------------------------------------------------------------------------------------------------------------------------------------------------------------------------------------------------------------------------------------------------------------------------------------------------------------------------------------------------------------------------|
| Dimensions                                                  | Width: 800 mm<br>Height: 2,000 mm<br>Depth: 1,000 mm                                                                                                                                                                                                                                                                                                                                                                                                                |
| Units                                                       | 42 U                                                                                                                                                                                                                                                                                                                                                                                                                                                                |
| Free mounting space to the 482.6 mm (19") level, front/rear | 87 mm / 193 mm                                                                                                                                                                                                                                                                                                                                                                                                                                                      |
| Mounting position of the 482.6 mm (19") level               | front and rear                                                                                                                                                                                                                                                                                                                                                                                                                                                      |
| Distance between levels as delivered                        | 720 mm                                                                                                                                                                                                                                                                                                                                                                                                                                                              |
| 482.6 mm (19") attachment                                   | on depth stays, screw-fastened at the top and bottom                                                                                                                                                                                                                                                                                                                                                                                                                |
| Design                                                      | Standard                                                                                                                                                                                                                                                                                                                                                                                                                                                            |
| Roof design                                                 | multi-piece, with side cable entry in the depth, double-sided, prepared for fan mounting plate                                                                                                                                                                                                                                                                                                                                                                      |
| Mounting angle design                                       | 482.6 mm (19") mounting angles, standard in the VX IT                                                                                                                                                                                                                                                                                                                                                                                                               |
| Base design                                                 | Open                                                                                                                                                                                                                                                                                                                                                                                                                                                                |
| 482.6 mm (19") level(s) version                             | front and rear                                                                                                                                                                                                                                                                                                                                                                                                                                                      |
| Load capacity                                               | 15.000 N                                                                                                                                                                                                                                                                                                                                                                                                                                                            |
| Max. load capacity (static) per enclosure to UL 2416        | 12.000 N                                                                                                                                                                                                                                                                                                                                                                                                                                                            |
|                                                             |                                                                                                                                                                                                                                                                                                                                                                                                                                                                     |
| Basic material                                              | Sheet steel                                                                                                                                                                                                                                                                                                                                                                                                                                                         |