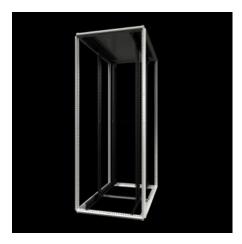

## VX 1182.095 - VX IT Open

VX IT standard version, without front and rear door. Usable either as an open 482.6 mm (19") frame in a secure environment or as the basis for fast configurations in the Rittal RiPanel configuration system using existing accessories (such as doors and side panels) from the Rittal modular range.

## Features

| Supply includes                                             | Enclosure frame Mounting angles, 482.6 mm (19") Spacers, height 50 mm, to raise a cover plate above the fan cut-out in the roof plate, for passive cooling (supplied loose). Not required for variants without a cut-out.  12 x 482.6 mm (19") fastener, 1 U, conductive (supplied loose) 25 multi-tooth screws, conductive (supplied loose) IPPC pallet Roof plate, multi-piece, with side cable entry in the depth, double-sided, prepared for fan mounting plate |
|-------------------------------------------------------------|---------------------------------------------------------------------------------------------------------------------------------------------------------------------------------------------------------------------------------------------------------------------------------------------------------------------------------------------------------------------------------------------------------------------------------------------------------------------|
| Dimensions                                                  | Width: 800 mm<br>Height: 2,000 mm<br>Depth: 1,000 mm                                                                                                                                                                                                                                                                                                                                                                                                                |
| Units                                                       | 42 U                                                                                                                                                                                                                                                                                                                                                                                                                                                                |
| Free mounting space to the 482.6 mm (19") level, front/rear | 87 mm / 193 mm                                                                                                                                                                                                                                                                                                                                                                                                                                                      |
| Mounting position of the 482.6 mm (19") level               | front and rear                                                                                                                                                                                                                                                                                                                                                                                                                                                      |
| Distance between levels as delivered                        | 720 mm                                                                                                                                                                                                                                                                                                                                                                                                                                                              |
| 482.6 mm (19") attachment                                   | on depth stays, screw-fastened at the top and bottom                                                                                                                                                                                                                                                                                                                                                                                                                |
| Design                                                      | Standard                                                                                                                                                                                                                                                                                                                                                                                                                                                            |
| Roof design                                                 | multi-piece, with side cable entry in the depth, double-sided, prepared for fan mounting plate                                                                                                                                                                                                                                                                                                                                                                      |
| Mounting angle design                                       | 482.6 mm (19") mounting angles, standard in the VX IT                                                                                                                                                                                                                                                                                                                                                                                                               |
| Base design                                                 | Open                                                                                                                                                                                                                                                                                                                                                                                                                                                                |
| 482.6 mm (19") level(s) version                             | front and rear                                                                                                                                                                                                                                                                                                                                                                                                                                                      |
| Load capacity                                               | 15.000 N                                                                                                                                                                                                                                                                                                                                                                                                                                                            |
| Max. load capacity (static) per enclosure to UL 2416        | 12.000 N                                                                                                                                                                                                                                                                                                                                                                                                                                                            |
|                                                             |                                                                                                                                                                                                                                                                                                                                                                                                                                                                     |
| Basic material                                              | Sheet steel                                                                                                                                                                                                                                                                                                                                                                                                                                                         |