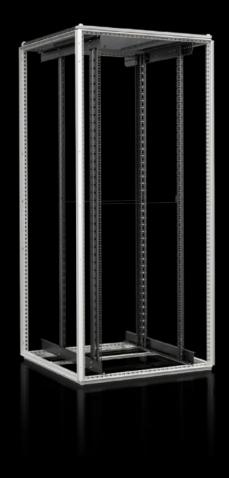

## VX 1182.095 - VX IT Open

VX IT standard version, without front and rear door. Usable either as an open 482.6 mm (19") frame in a secure environment or as the basis for fast configurations in the Rittal RiPanel configuration system using existing accessories (such as doors and side panels) from the Rittal modular range.

## Features

| Supply includes                                             | Enclosure frame Mounting angles, 482.6 mm (19") Spacers, height 50 mm, to raise a cover plate above the fan cut-out in the roof plate, for passive cooling (supplied loose). Not required for variants without a cut-out.  12 x 482.6 mm (19") fastener, 1 U, conductive (supplied loose) 25 multi-tooth screws, conductive (supplied loose) IPPC pallet Roof plate, multi-piece, with side cable entry in the depth, double-sided, prepared for fan mounting plate |
|-------------------------------------------------------------|---------------------------------------------------------------------------------------------------------------------------------------------------------------------------------------------------------------------------------------------------------------------------------------------------------------------------------------------------------------------------------------------------------------------------------------------------------------------|
| Dimensions                                                  | Width: 800 mm<br>Height: 2,000 mm<br>Depth: 1,000 mm                                                                                                                                                                                                                                                                                                                                                                                                                |
| Units                                                       | 42 U                                                                                                                                                                                                                                                                                                                                                                                                                                                                |
| Free mounting space to the 482.6 mm (19") level, front/rear | 87 mm / 193 mm                                                                                                                                                                                                                                                                                                                                                                                                                                                      |
| Mounting position of the 482.6 mm (19") level               | front and rear                                                                                                                                                                                                                                                                                                                                                                                                                                                      |
| Distance between levels as delivered                        | 720 mm                                                                                                                                                                                                                                                                                                                                                                                                                                                              |
| 482.6 mm (19") attachment                                   | on depth stays, screw-fastened at the top and bottom                                                                                                                                                                                                                                                                                                                                                                                                                |
| Design                                                      | Standard                                                                                                                                                                                                                                                                                                                                                                                                                                                            |
| Roof design                                                 | multi-piece, with side cable entry in the depth, double-sided, prepared for fan mounting plate                                                                                                                                                                                                                                                                                                                                                                      |
| Mounting angle design                                       | 482.6 mm (19") mounting angles, standard in the VX IT                                                                                                                                                                                                                                                                                                                                                                                                               |
| Base design                                                 | Open                                                                                                                                                                                                                                                                                                                                                                                                                                                                |
| 482.6 mm (19") level(s) version                             | front and rear                                                                                                                                                                                                                                                                                                                                                                                                                                                      |
| Load capacity                                               | 15.000 N                                                                                                                                                                                                                                                                                                                                                                                                                                                            |
| Max. load capacity (static) per enclosure to UL 2416        | 12.000 N                                                                                                                                                                                                                                                                                                                                                                                                                                                            |
|                                                             |                                                                                                                                                                                                                                                                                                                                                                                                                                                                     |
| Basic material                                              | Sheet steel                                                                                                                                                                                                                                                                                                                                                                                                                                                         |