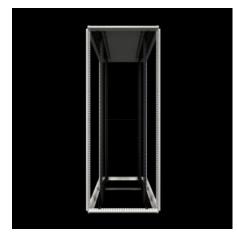

## VX 1182.095 - VX IT Open

VX IT standard version, without front and rear door. Usable either as an open 482.6 mm (19") frame in a secure environment or as the basis for fast configurations in the Rittal RiPanel configuration system using existing accessories (such as doors and side panels) from the Rittal modular range.

## Features

| Supply includes                                             | Enclosure frame Mounting angles, 482.6 mm (19") Spacers, height 50 mm, to raise a cover plate above the fan cut-out in the roof plate, for passive cooling (supplied loose). Not required for variants without a cut-out.  12 x 482.6 mm (19") fastener, 1 U, conductive (supplied loose) 25 multi-tooth screws, conductive (supplied loose) IPPC pallet Roof plate, multi-piece, with side cable entry in the depth, double-sided, prepared for fan mounting plate |
|-------------------------------------------------------------|---------------------------------------------------------------------------------------------------------------------------------------------------------------------------------------------------------------------------------------------------------------------------------------------------------------------------------------------------------------------------------------------------------------------------------------------------------------------|
| Dimensions                                                  | Width: 800 mm<br>Height: 2,000 mm<br>Depth: 1,000 mm                                                                                                                                                                                                                                                                                                                                                                                                                |
| Units                                                       | 42 U                                                                                                                                                                                                                                                                                                                                                                                                                                                                |
| Free mounting space to the 482.6 mm (19") level, front/rear | 87 mm / 193 mm                                                                                                                                                                                                                                                                                                                                                                                                                                                      |
| Mounting position of the 482.6 mm (19") level               | front and rear                                                                                                                                                                                                                                                                                                                                                                                                                                                      |
| Distance between levels as delivered                        | 720 mm                                                                                                                                                                                                                                                                                                                                                                                                                                                              |
| 482.6 mm (19") attachment                                   | on depth stays, screw-fastened at the top and bottom                                                                                                                                                                                                                                                                                                                                                                                                                |
| Design                                                      | Standard                                                                                                                                                                                                                                                                                                                                                                                                                                                            |
| Roof design                                                 | multi-piece, with side cable entry in the depth, double-sided, prepared for fan mounting plate                                                                                                                                                                                                                                                                                                                                                                      |
| Mounting angle design                                       | 482.6 mm (19") mounting angles, standard in the VX IT                                                                                                                                                                                                                                                                                                                                                                                                               |
| Base design                                                 | Open                                                                                                                                                                                                                                                                                                                                                                                                                                                                |
| 482.6 mm (19") level(s) version                             | front and rear                                                                                                                                                                                                                                                                                                                                                                                                                                                      |
| Load capacity                                               | 15.000 N                                                                                                                                                                                                                                                                                                                                                                                                                                                            |
| Max. load capacity (static) per enclosure to UL 2416        | 12.000 N                                                                                                                                                                                                                                                                                                                                                                                                                                                            |
|                                                             |                                                                                                                                                                                                                                                                                                                                                                                                                                                                     |
| Basic material                                              | Sheet steel                                                                                                                                                                                                                                                                                                                                                                                                                                                         |