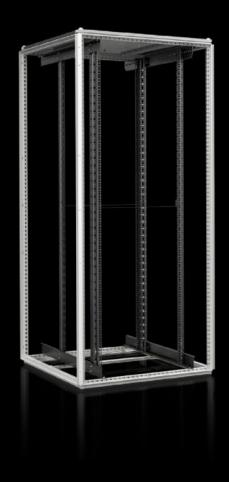

## VX 1182.097 - VX IT Open

VX IT standard version, without front and rear door. Usable either as an open 482.6 mm (19") frame in a secure environment or as the basis for fast configurations in the Rittal RiPanel configuration system using existing accessories (such as doors and side panels) from the Rittal modular range.