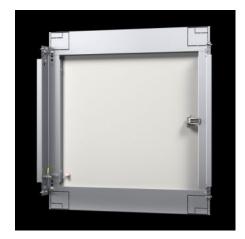

### SZ 1381.380 - Interior door for compact enclosures AX

For reliable access protection. Separation of the operating and equipment levels.

#### **Features**

| Model No.                 | SZ 1381.380                                                                                                          |
|---------------------------|----------------------------------------------------------------------------------------------------------------------|
| Material                  | Door: Sheet steel                                                                                                    |
| Surface finish            | Door: Powder-coated, textured paint                                                                                  |
| Colour                    | Door: RAL 7035                                                                                                       |
| Supply includes           | Door Cam lock with 3 mm double-bit insert Assembly parts                                                             |
| Installation options      | For installation in AX sheet steel and AX stainless steel only in conjunction with the AX interior installation rail |
| Note                      | Standard double-bit lock insert may be exchanged for 27 mm lock inserts, type A                                      |
| To fit enclosure type     | AX sheet steel                                                                                                       |
| Suitable for width        | 380 mm                                                                                                               |
| Suitable for height       | 380 mm                                                                                                               |
| Material thickness - door | 1 mm                                                                                                                 |
| Door opening angle        | 100°                                                                                                                 |
| Packs of                  | 1 pc(s).                                                                                                             |
|                           |                                                                                                                      |