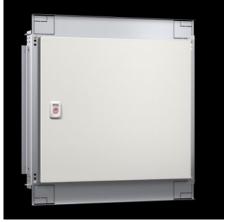

### SZ 1381.380 - Interior door for compact enclosures AX

For reliable access protection. Separation of the operating and equipment levels.

#### **Features**

| Model No.                 | SZ 1381.380                                                                                                          |
|---------------------------|----------------------------------------------------------------------------------------------------------------------|
| Material                  | Door: Sheet steel                                                                                                    |
| Surface finish            | Door: Powder-coated, textured paint                                                                                  |
| Colour                    | Door: RAL 7035                                                                                                       |
| Supply includes           | Door Cam lock with 3 mm double-bit insert Assembly parts                                                             |
| Installation options      | For installation in AX sheet steel and AX stainless steel only in conjunction with the AX interior installation rail |
| Note                      | Standard double-bit lock insert may be exchanged for 27 mm lock inserts, type A                                      |
| To fit enclosure type     | AX sheet steel                                                                                                       |
| Suitable for width        | 380 mm                                                                                                               |
| Suitable for height       | 380 mm                                                                                                               |
| Material thickness - door | 1 mm                                                                                                                 |
| Door opening angle        | 100°                                                                                                                 |
| Packs of                  | 1 pc(s).                                                                                                             |
|                           |                                                                                                                      |