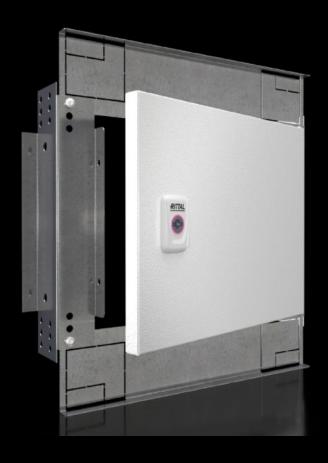

### SZ 1381.380 - Interior door for compact enclosures AX

For reliable access protection. Separation of the operating and equipment levels.

#### **Features**

| Model No.                 | SZ 1381.380                                                                                                          |
|---------------------------|----------------------------------------------------------------------------------------------------------------------|
| Material                  | Door: Sheet steel                                                                                                    |
| Surface finish            | Door: Powder-coated, textured paint                                                                                  |
| Colour                    | Door: RAL 7035                                                                                                       |
| Supply includes           | Door Cam lock with 3 mm double-bit insert Assembly parts                                                             |
| Installation options      | For installation in AX sheet steel and AX stainless steel only in conjunction with the AX interior installation rail |
| Note                      | Standard double-bit lock insert may be exchanged for 27 mm lock inserts, type A                                      |
| To fit enclosure type     | AX sheet steel                                                                                                       |
| Suitable for width        | 380 mm                                                                                                               |
| Suitable for height       | 380 mm                                                                                                               |
| Material thickness - door | 1 mm                                                                                                                 |
| Door opening angle        | 100°                                                                                                                 |
| Packs of                  | 1 pc(s).                                                                                                             |
|                           |                                                                                                                      |