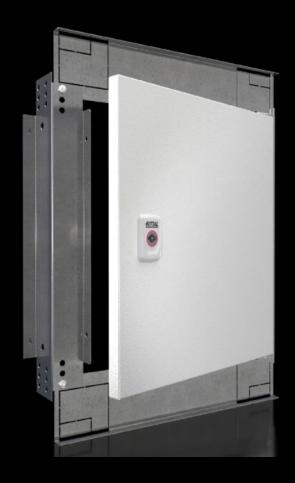

## SZ 1381.450 - Interior door for compact enclosures AX

For reliable access protection. Separation of the operating and equipment levels.

#### **Features**

| Model No.                 | SZ 1381.450                                                                                                          |
|---------------------------|----------------------------------------------------------------------------------------------------------------------|
| Material                  | Door: Sheet steel                                                                                                    |
| Surface finish            | Door: Powder-coated, textured paint                                                                                  |
| Colour                    | Door: RAL 7035                                                                                                       |
| Supply includes           | Door Cam lock with 3 mm double-bit insert Assembly parts                                                             |
| Installation options      | For installation in AX sheet steel and AX stainless steel only in conjunction with the AX interior installation rail |
| Note                      | Standard double-bit lock insert may be exchanged for 27 mm lock inserts, type A                                      |
| To fit enclosure type     | AX sheet steel                                                                                                       |
| Suitable for width        | 400 mm                                                                                                               |
| Suitable for height       | 500 mm                                                                                                               |
| Material thickness - door | 1 mm                                                                                                                 |
| Door opening angle        | 100°                                                                                                                 |
| Packs of                  | 1 pc(s).                                                                                                             |
|                           |                                                                                                                      |