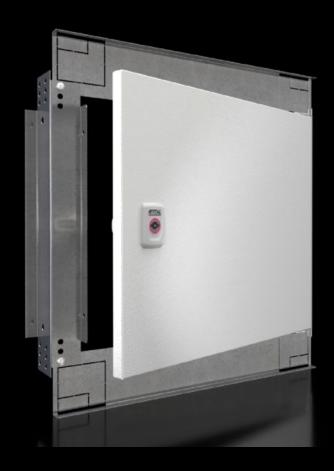

## SZ 1381.550 - Interior door for compact enclosures AX

For reliable access protection. Separation of the operating and equipment levels.

#### **Features**

| Model No.                 | SZ 1381.550                                                                                                          |
|---------------------------|----------------------------------------------------------------------------------------------------------------------|
| Material                  | Door: Sheet steel                                                                                                    |
| Surface finish            | Door: Powder-coated, textured paint                                                                                  |
| Colour                    | Door: RAL 7035                                                                                                       |
| Supply includes           | Door Cam lock with 3 mm double-bit insert Assembly parts                                                             |
| Installation options      | For installation in AX sheet steel and AX stainless steel only in conjunction with the AX interior installation rail |
| Note                      | Standard double-bit lock insert may be exchanged for 27 mm lock inserts, type A                                      |
| To fit enclosure type     | AX sheet steel                                                                                                       |
| Suitable for width        | 500 mm                                                                                                               |
| Suitable for height       | 500 mm                                                                                                               |
| Material thickness - door | 1 mm                                                                                                                 |
| Door opening angle        | 100°                                                                                                                 |
| Packs of                  | 1 pc(s).                                                                                                             |
|                           |                                                                                                                      |