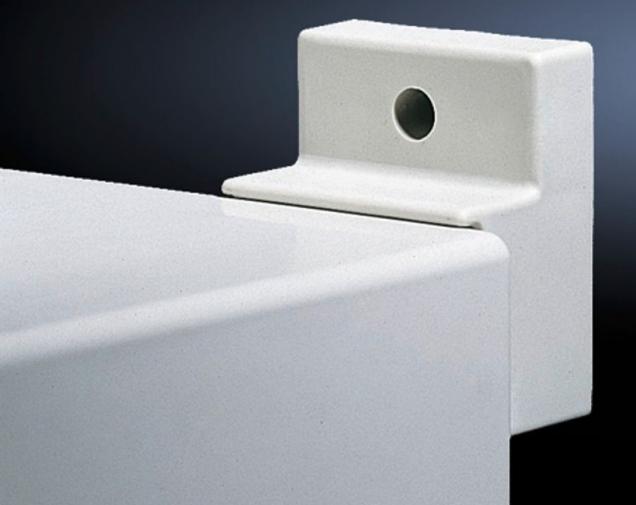

## KS 1483.010 - Wall mounting bracket for KS

For attaching to the enclosure from the outside. Distance from wall 30 mm.

## Features

| Model No.             | KS 1483.010                                                                  |
|-----------------------|------------------------------------------------------------------------------|
| Product description   | For attachment to the wall, only possible from the outside of the enclosure. |
| Material              | Fibreglass-reinforced polyamide                                              |
| Colour                | Similar to RAL 7035                                                          |
| Supply includes       | Assembly parts for mounting on the enclosure                                 |
| Installation options  | For attaching to the enclosure from the outside                              |
| To fit                | Enclosure type: KS                                                           |
| Packs of              | 4 pc(s).                                                                     |
| Net weight            | 0.16                                                                         |
| Gross weight          | 0.228                                                                        |
| Customs tariff number | 73269098                                                                     |
| EAN                   | 4028177526808                                                                |
| E-Number Sweden       | E3465036                                                                     |
| ETIM 9                | EC002625                                                                     |
| ETIM 8                | EC002625                                                                     |
| ECLASS 8.0            | 27189234                                                                     |