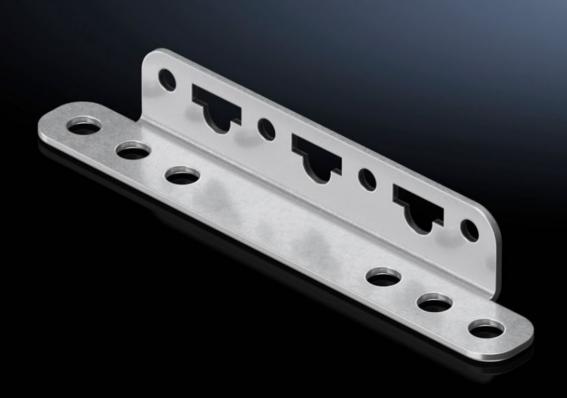

## AX 1485.200 - Universal bracket for AX plastic, Ex enclosures plastic

For interior installation of punched sections with mounting flanges, door rails and support strips on the 25 mm pitch pattern.

## **Features**

| Model No.             | AX 1485.200                                                                                                                    |
|-----------------------|--------------------------------------------------------------------------------------------------------------------------------|
| Product description   | For interior installation of punched sections with mounting flanges, door rails and support strips on the 25 mm pitch pattern. |
| Material              | Sheet steel, zinc-plated                                                                                                       |
| Supply includes       | Assembly parts                                                                                                                 |
| To fit enclosure type | AX plastic                                                                                                                     |
| Packs of              | 4 pc(s).                                                                                                                       |
| Net weight            | 0.156                                                                                                                          |
| Gross weight          | 0.16                                                                                                                           |
| Customs tariff number | 73182900                                                                                                                       |
| EAN                   | 4028177940420                                                                                                                  |
| ETIM 9                | EC002625                                                                                                                       |
| ETIM 8                | EC002625                                                                                                                       |
| ECLASS 8.0            | 27189234                                                                                                                       |