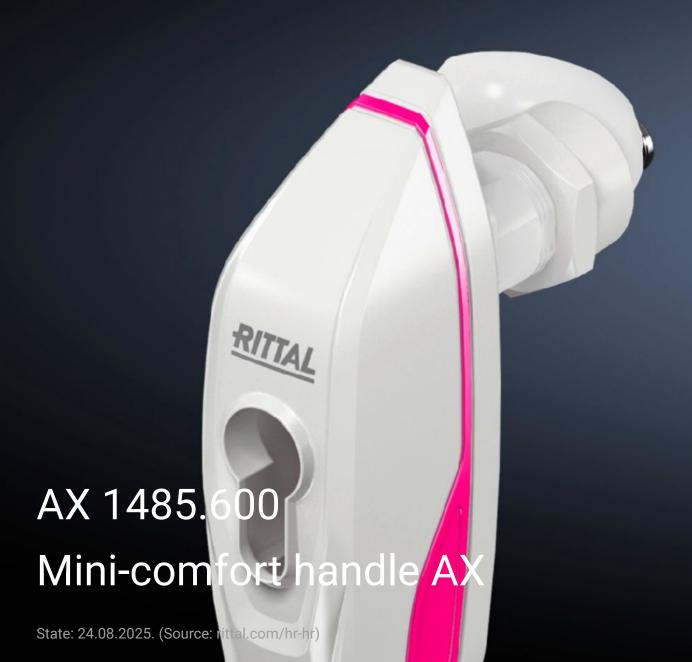

## AX 1485.600 - Mini-comfort handle AX

The lock is opened by swivelling the unlocked handle.

#### **Features**

| Model No.             | AX 1485.600                                                                                                                                                                                                                             |
|-----------------------|-----------------------------------------------------------------------------------------------------------------------------------------------------------------------------------------------------------------------------------------|
| Design                | For lock inserts and semi-cylinders                                                                                                                                                                                                     |
| Product description   | The unlocked handle folds out forwards, and the lock is opened by swivelling. Prepared for the installation of profile half-cylinders and lock inserts (to DIN 18 252). ASSA and KESO/KABA version prepared for profile half-cylinders. |
| Material              | Die-cast zinc<br>Plastic                                                                                                                                                                                                                |
| Surface finish        | Powder-coated                                                                                                                                                                                                                           |
| Colour                | RAL 7035                                                                                                                                                                                                                                |
| Lock                  | Lock version: Prepared for lock inserts, version A, the installation of profile semi-cylinders with an overall length of 40 or 45 mm (to DIN 18 252) or lock and push-button inserts with a length of 40 mm                             |
| To fit enclosure type | AX plastic                                                                                                                                                                                                                              |