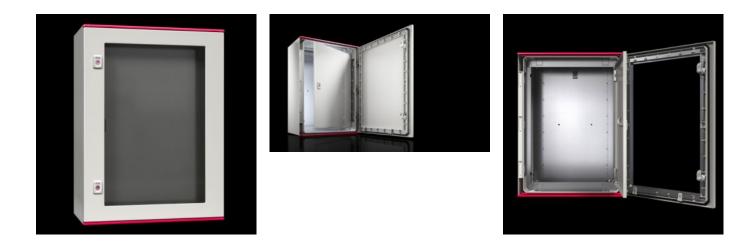

## SZ 1485.768 - Interior door for AX plastic enclosures

For reliable access protection. Separation of the operating and equipment levels.

## Features

| Model No.                 | SZ 1485.768                                                                     |
|---------------------------|---------------------------------------------------------------------------------|
| Material                  | Door and door frame: Sheet steel                                                |
| Surface finish            | Door: Powder-coated, textured paint                                             |
|                           | Door frame: Zinc-plated                                                         |
| Colour                    | Door: RAL 7035                                                                  |
| Supply includes           | Door                                                                            |
|                           | Cam lock with 3 mm double-bit insert                                            |
|                           | Assembly screws                                                                 |
| Installation options      | In AX plastic, on mounting bosses in the side panels                            |
| Note                      | Standard double-bit lock insert may be exchanged for 27 mm lock inserts, type A |
| To fit enclosure type     | AX plastic                                                                      |
| Suitable for width        | 600 mm                                                                          |
| Suitable for height       | 800 mm                                                                          |
| Material thickness - door | 1 mm                                                                            |
| Door opening angle        | 105°                                                                            |
| Packs of                  | 1 pc(s).                                                                        |
|                           |                                                                                 |