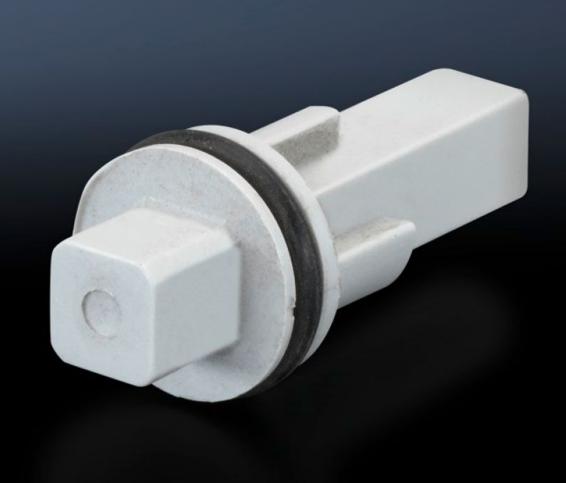

## SZ 1488.000 - Lock insert

Alternative lock inserts such as triangular, square, screwdriver, Daimler, Fiat, double-bit.

## **Features**

| Model No.             | SZ 1488.000                      |
|-----------------------|----------------------------------|
| Design                | Е                                |
| Material              | Plastic                          |
| Lock                  | Lock insert: 8 mm square         |
| To fit enclosure type | KS with cam KS with 3-point lock |
| Packs of              | 1 pc(s).                         |
| Net weight            | 0.002                            |
| Gross weight          | 0.003                            |
| Customs tariff number | 83016000                         |
| EAN                   | 4028177007482                    |
| ETIM 9                | EC000743                         |
| ETIM 8                | EC000743                         |
| ECLASS 8.0            | 27409218                         |