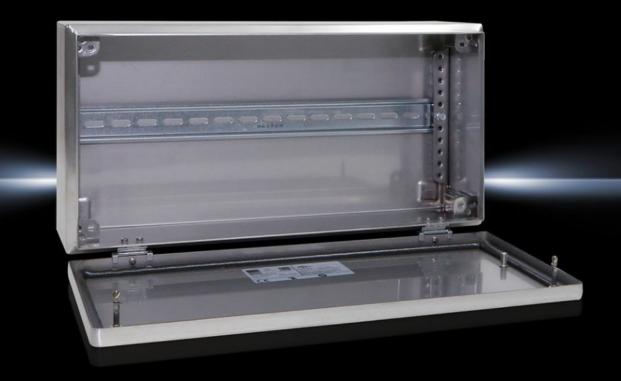

## BG 1558.010 - Bus enclosures BG Stainless steel

Stainless steel bus enclosures 1.4301 (AISI 304), incl. 180° hinge. Protection category IP 66.

#### **Features**

| Model No.                         | BG 1558.010                                                                                                                                        |
|-----------------------------------|----------------------------------------------------------------------------------------------------------------------------------------------------|
| Material                          | Enclosure: Stainless steel 1.4301 (AISI 304)<br>Cover: Stainless steel 1.4301 (AISI 304), all-round foamed-in PU sea<br>180° hinges: Die-cast zinc |
| Surface finish                    | Enclosure and cover: Brushed, grain 240<br>180° hinges: chrome-plated                                                                              |
| Supply includes                   | Enclosure with cover<br>180° hinges (2)<br>Support rail TH 35/7.5<br>Quick-release fastener including plastic bushes                               |
| Protection category NEMA          | NEMA 4X                                                                                                                                            |
| Protection category to IEC 60 529 | IP 66                                                                                                                                              |
| Dimensions                        | Width: 400 mm<br>Height: 200 mm<br>Depth: 123 mm                                                                                                   |
| Material thickness - enclosure    | 1,5 mm                                                                                                                                             |
| Material thickness - door         | 1,25 mm                                                                                                                                            |
| Door hinge position               | bottom                                                                                                                                             |
| Number of support rails           | 1                                                                                                                                                  |
| Lock                              | Lock version: Quick-release fastener including plastic bushes<br>Number of locks: 2                                                                |
| Basic material                    | Stainless steel 1.4301 (AISI 304)                                                                                                                  |
| Packs of                          | 1 pc(s).                                                                                                                                           |
| Net weight                        | 3.92                                                                                                                                               |
| Gross weight                      | 4.12                                                                                                                                               |
| Customs tariff number             | 94032080                                                                                                                                           |