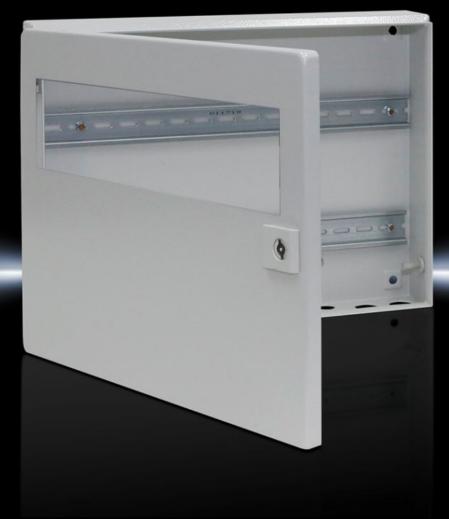

#### BG 1585.520 - Bus enclosures BG

Wall-mounted enclosure with door of sheet steel, with polycarbonate viewing window. Protection category IP 65. Bus modules of virtually all makes may be attached.

#### **Features**

| Model No.                         | BG 1585.520                                                                      |
|-----------------------------------|----------------------------------------------------------------------------------|
| Material                          | Enclosure: Sheet steel                                                           |
|                                   | Door: Sheet steel                                                                |
|                                   | Viewing window: Polycarbonate, 4 mm                                              |
| Surface finish                    | Enclosure and door: Dipcoat primed, powder-coated on the outside, textured paint |
|                                   | ·                                                                                |
| Colour                            | RAL 7035                                                                         |
| Supply includes                   | Enclosure with door                                                              |
|                                   | Viewing window in the door                                                       |
| Protection category NEMA          | NEMA 12                                                                          |
| Protection category to IEC 60 529 | IP 65                                                                            |
| IK Code                           | IK08                                                                             |
| Dimensions                        | Width: 400 mm                                                                    |
|                                   | Height: 300 mm                                                                   |
|                                   | Depth: 80 mm                                                                     |
| Material thickness - enclosure    | 1,25 mm                                                                          |
| Material thickness - door         | 1,25 mm                                                                          |
| Door hinge position               | left                                                                             |
| Number of support rails           | 2                                                                                |
| Cut-outs (quantity x diameter)    | 2                                                                                |
| Lock                              | Lock version: Cam                                                                |
|                                   | Number of locks: 1                                                               |
|                                   | Lock insert: 3 mm double-bit                                                     |
|                                   |                                                                                  |