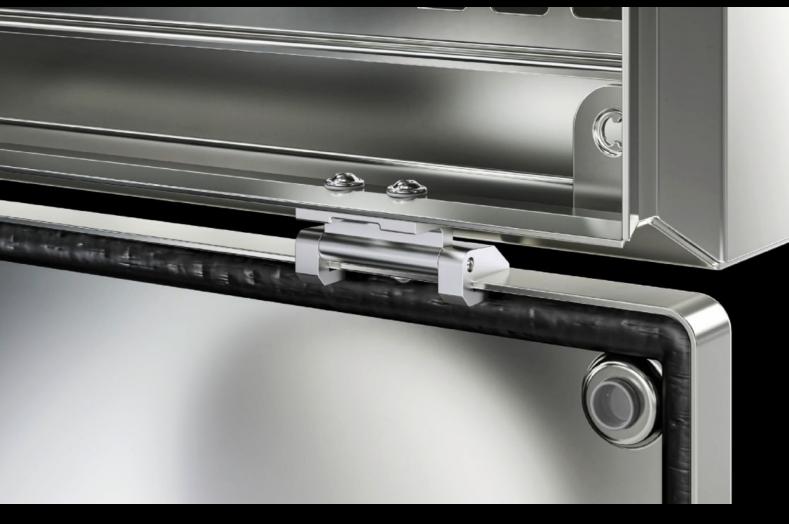

## KL 1592.010 - Cover hinge for KL

The cover hinge is simply screwed to the enclosure protection channel and to the edge fold.

## **Features**

| KL 1592.010                                                                                 |
|---------------------------------------------------------------------------------------------|
| The cover hinge is simply screwed to the enclosure protection channel and to the edge fold. |
| Stainless steel 1.4404 (AISI 316L)                                                          |
| Assembly parts                                                                              |
| KX<br>KL                                                                                    |
| 2 pc(s).                                                                                    |
| 0.05                                                                                        |
| 0.068                                                                                       |
| 83021000                                                                                    |
| 4028177542716                                                                               |
| EC001167                                                                                    |
| EC001167                                                                                    |
| 27409219                                                                                    |
|                                                                                             |