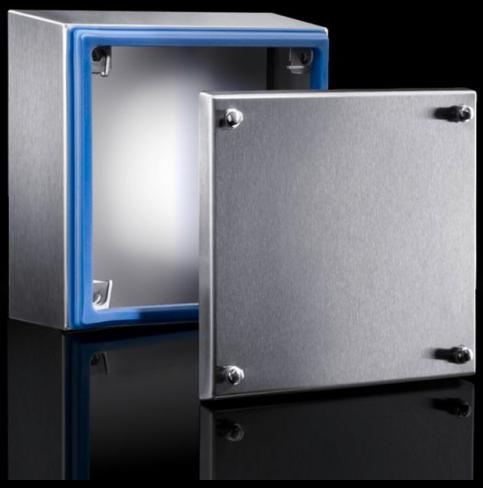

#### HD 1670.600 - Terminal box HD

Enclosure solution tailored to the requirements of the food and beverage industry. All-round gapfree silicone seal between enclosure and cover. Hygiene-compliant quick-release hexagon fastener

#### **Features**

| Model No.       | HD 1670.600                                                                                                                                                                                                                    |
|-----------------|--------------------------------------------------------------------------------------------------------------------------------------------------------------------------------------------------------------------------------|
| Design          | Hygienic Design enclosure                                                                                                                                                                                                      |
| Material        | Enclosure and cover: Stainless steel 1.4301 (AISI 304) 1.5 mm<br>Mounting bracket: Sheet steel, zinc-plated, passivated, 2.0 mm<br>Screw plug: Stainless steel<br>Seal: Silicone, compliant with FDA Guideline 21 CFR 177.2600 |
| Surface finish  | Enclosure and cover: Brushed, grain 400, peak-to-valley height<br>< 0.8 µm<br>Seal: Blue, dyed (RAL 5010)                                                                                                                      |
| Supply includes | Enclosure of all-round solid construction Cover Mounting bracket (pre-assembled) Seal and screw plug (supplied loose)                                                                                                          |
| Dimensions      | Width front: 150 mm Width (rear): 172 mm Height, front: 150 mm Height rear: 172 mm Depth: 80 mm                                                                                                                                |
| IK Code         | IK08                                                                                                                                                                                                                           |