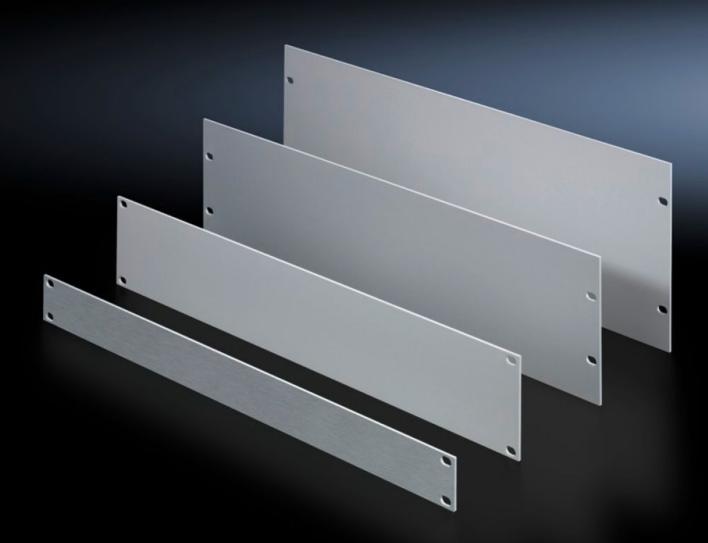

## EL 1931.200 Blanking plate, 482.6 mm (19")

CLIMATE CONTROL

IT INFRASTRUCTURE SOFTWARE & SERVICES

State: 25.08.2025. (Source: rittal.com/hr-hr)

POWER DISTRIBUTION

FRIEDHELM LOH GROUP

ENCLOSURES

## EL 1931.200 - Blanking plate, 482.6 mm (19")

Aluminium blanking plates in various height units. To neatly finish off free locations within the mounting level.