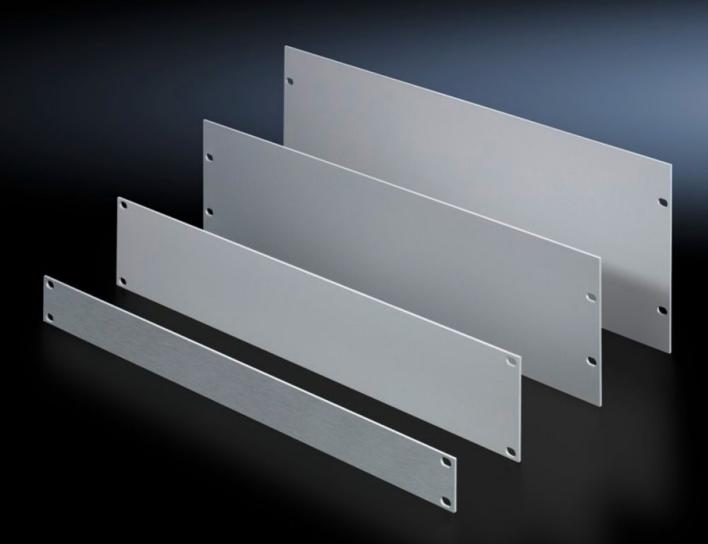

## EL 1935.200 - Blanking plate, 482.6 mm (19")

Aluminium blanking plates in various height units. To neatly finish off free locations within the mounting level.

## Features

| Model No.             | EL 1935.200                                                   |
|-----------------------|---------------------------------------------------------------|
| Product description   | For installation in electronic enclosures or housings.        |
| Benefits              | To neatly finish off free locations within the mounting level |
| Material              | Aluminium, 3 mm                                               |
| Surface finish        | Natural anodised                                              |
| Units                 | 7 U                                                           |
| Packs of              | 3 pc(s).                                                      |
| Net weight            | 3.936                                                         |
| Gross weight          | 4.135                                                         |
| Customs tariff number | 76169990                                                      |
| EAN                   | 4028177012769                                                 |
| ETIM 9                | EC000456                                                      |
| ETIM 8                | EC000456                                                      |
| ECLASS 8.0            | 27189217                                                      |
|                       |                                                               |