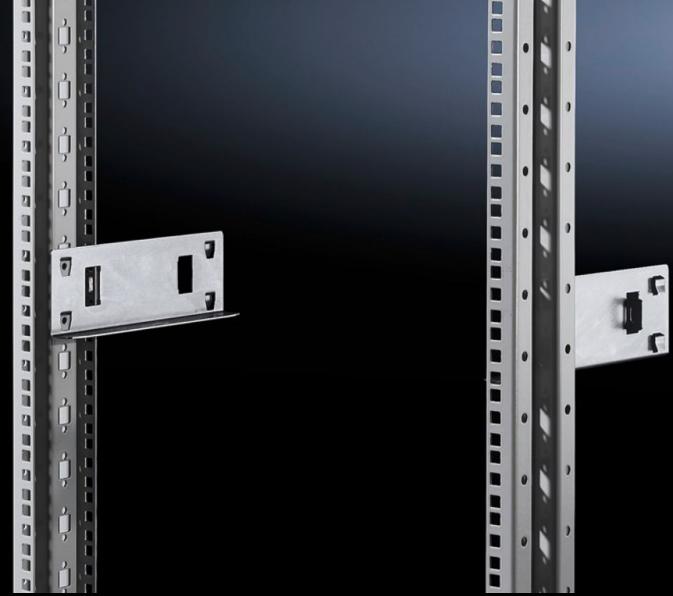

## SR 1962.200 - Slide rail for swing frames

To support heavy slide-in 482.6 mm (19") electronic equipment in the swing frame.

## **Features**

| Model No.                                      | SR 1962.200                                                                                                    |
|------------------------------------------------|----------------------------------------------------------------------------------------------------------------|
| Product description                            | To support heavy slide-in 482.6 mm (19") electronic equipment in the swing frame.                              |
| Material                                       | Sheet steel                                                                                                    |
| Surface finish                                 | Zinc-plated                                                                                                    |
| For slide-in equipment with installation depth | 190 mm                                                                                                         |
| Packs of                                       | 10 pc(s).                                                                                                      |
| Net weight                                     | 1.6                                                                                                            |
| Gross weight                                   | 1.663                                                                                                          |
| PCF per pack (cradle-to-gate)                  | 6.3 kg CO2 eq (Cat B)                                                                                          |
| Note on PCF category                           | Category B: PCF value (cradle-to-gate) based on the product weight, approximately calculated and self-declared |
| Customs tariff number                          | 73269098                                                                                                       |
| EAN                                            | 4028177013117                                                                                                  |
| ETIM 9                                         | EC002620                                                                                                       |
| ETIM 8                                         | EC002620                                                                                                       |
| ECLASS 8.0                                     | 27189261                                                                                                       |