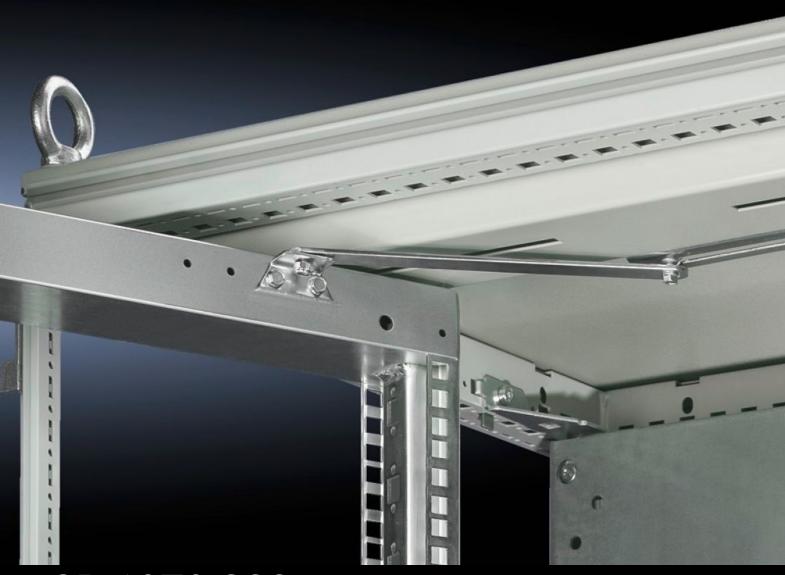

## SR 1979.200 - Swing frame stay

Secures the swing frame in the open position.

## **Features**

| Model No.             | SR 1979.200                                                                                                                                |
|-----------------------|--------------------------------------------------------------------------------------------------------------------------------------------|
| Design                | with 130° hinge                                                                                                                            |
| Product description   | Secures the swing frame in the open position.                                                                                              |
| Installation options  | For mounting on swing frame, large: on the mounting kit, top<br>For mounting on swing frame, small: on the mounting kit, top and<br>bottom |
| Packs of              | 5 pc(s).                                                                                                                                   |
| Net weight            | 1.07                                                                                                                                       |
| Gross weight          | 1.436                                                                                                                                      |
| Customs tariff number | 73269098                                                                                                                                   |
| EAN                   | 4028177013230                                                                                                                              |
| ETIM 9                | EC002626                                                                                                                                   |
| ETIM 8                | EC002626                                                                                                                                   |
| ECLASS 8.0            | 27189266                                                                                                                                   |