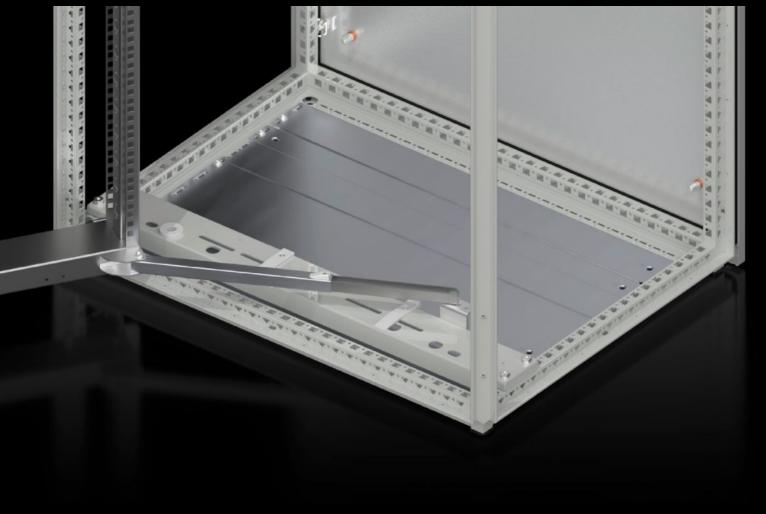

## SR 1980.200 - Swing frame stay

Secures the swing frame in the open position.

## **Features**

| Model No.             | SR 1980.200                                                                                    |
|-----------------------|------------------------------------------------------------------------------------------------|
| Design                | with 180° hinge                                                                                |
| Product description   | Secures the swing frame in the open position.                                                  |
| Installation options  | For mounting on swing frame, large: at the bottom of the enclosure (with safety catch at 160°) |
| Packs of              | 1 pc(s).                                                                                       |
| Net weight            | 0.585                                                                                          |
| Gross weight          | 0.6                                                                                            |
| Customs tariff number | 73269098                                                                                       |
| EAN                   | 4028177013254                                                                                  |
| ETIM 9                | EC002626                                                                                       |
| ETIM 8                | EC002626                                                                                       |
| ECLASS 8.0            | 27189266                                                                                       |