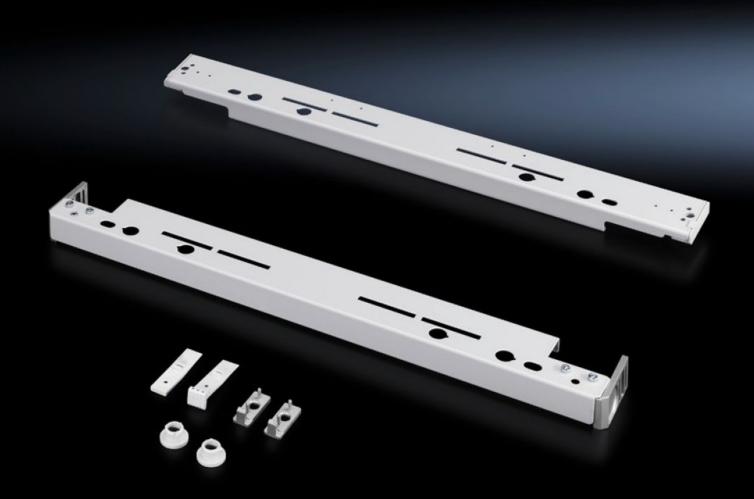

## SR 1995.235 - Installation kit for swing frame, large, with trim panel

For installing a large swing frame with trim panel.

### Tender text

Installation kit for swing frames in network enclosures
With the installation kit swing frames can be installed in a 800 mm wide
network enclosure. The installation kit is attached to the 25 mm DIN
pitch pattern of holes and is depth-adjustable. If the swing frame is
partially installed in the network enclosure, it is also
height-adjustable in the 25 mm pitch pattern of holes. The opening angle
of the swing frame is 130°.