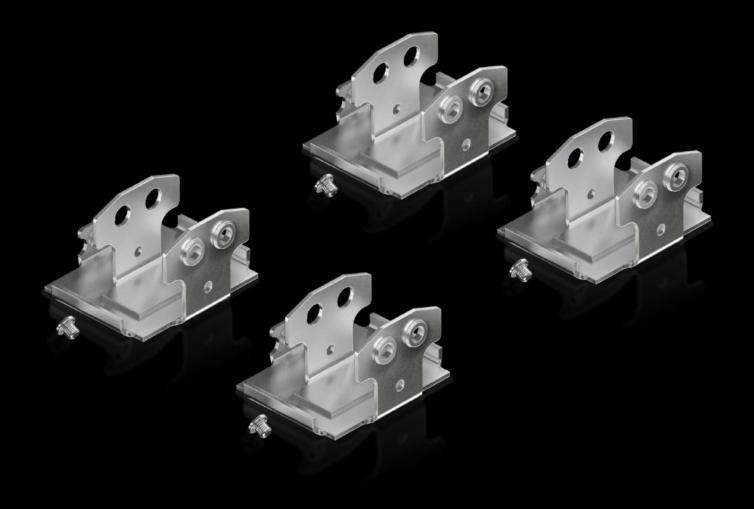

## AX 2034.010 - Mounting kit AX for installation kit for swing frame, small

For mounting the swing frame, small, in AX compact enclosures.

## **Features**

| Model No.             | AX 2034.010                                                    |
|-----------------------|----------------------------------------------------------------|
| Product description   | For mounting the swing frame, small, in AX compact enclosures. |
| Supply includes       | 4 mounting brackets Assembly parts                             |
| Note                  | 1 pack is sufficient for mounting one small swing frame        |
| To fit                | Enclosure type: AX<br>Width: = 600 mm<br>= 800 mm              |
| To fit enclosure type | AX                                                             |
| Packs of              | 1 pc(s).                                                       |
| Net weight            | 0.525                                                          |
| Gross weight          | 0.535                                                          |
| Customs tariff number | 83024900                                                       |
| EAN                   | 4028177938090                                                  |
| ETIM 9                | EC002620                                                       |
| ETIM 8                | EC002620                                                       |
| ECLASS 8.0            | 27189234                                                       |