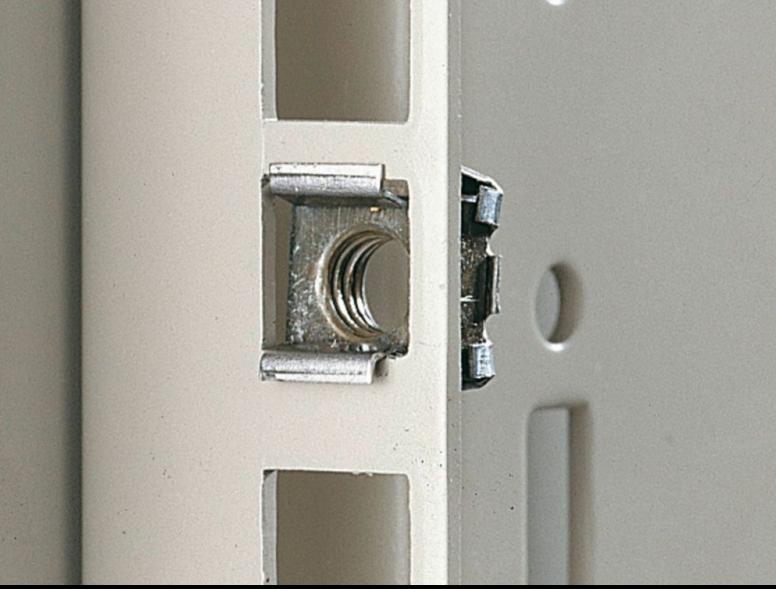

## EL 2092.200 - Captive nuts

M5/M6, for the attachment of rack-mounted electronic equipment, 482.6 mm (19") installed equipment and blanking plates to mounting angles, 482.6 mm (19").

## **Features**

| Model No.                | EL 2092.200                                                                                                                                                                                                                                                                                                |
|--------------------------|------------------------------------------------------------------------------------------------------------------------------------------------------------------------------------------------------------------------------------------------------------------------------------------------------------|
| Design                   | without contact                                                                                                                                                                                                                                                                                            |
| Product description      | For the attachment of rack-mounted electronic equipment, 482.6 mm (19") installed equipment and blanking plates to mounting angles, 482.6 mm (19"). For use with metal thickness from 0.8 – 2.5 mm. Optionally with or without contact of the installed equipment to the 482.6 mm (19") section/enclosure. |
| Dimensions               | Thread: M6                                                                                                                                                                                                                                                                                                 |
| For material thicknesses | 0.8 - 2.5 mm                                                                                                                                                                                                                                                                                               |
| Packs of                 | 50 pc(s).                                                                                                                                                                                                                                                                                                  |
| Net weight               | 0.2                                                                                                                                                                                                                                                                                                        |
| Gross weight             | 0.213                                                                                                                                                                                                                                                                                                      |
| Customs tariff number    | 73181692                                                                                                                                                                                                                                                                                                   |
| EAN                      | 4028177014114                                                                                                                                                                                                                                                                                              |
| ETIM 9                   | EC002358                                                                                                                                                                                                                                                                                                   |
| ETIM 8                   | EC002358                                                                                                                                                                                                                                                                                                   |
| ECLASS 8.0               | 23110815                                                                                                                                                                                                                                                                                                   |