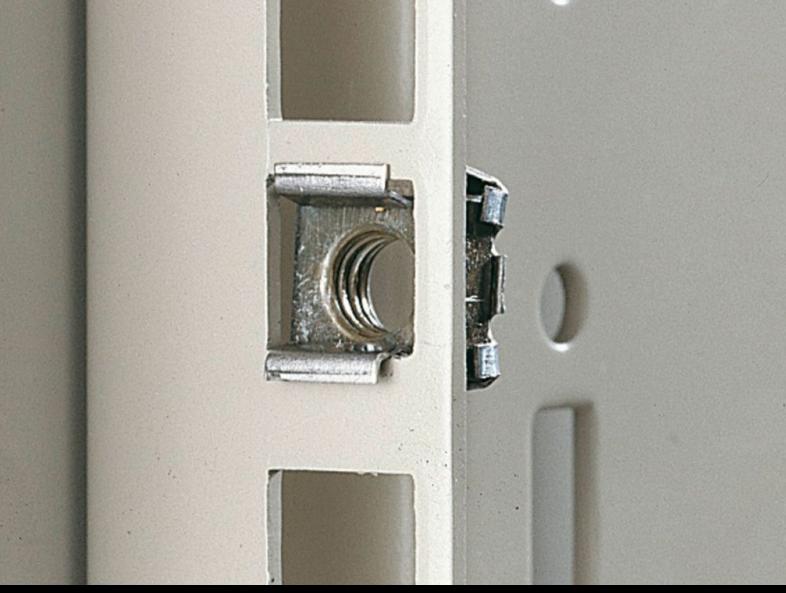

## EL 2092.300 Captive nuts

State: 04.08.2025. (Source: rittal.com/hr-hr)

## EL 2092.300 - Captive nuts

M5/M6, for the attachment of rack-mounted electronic equipment, 482.6 mm (19") installed equipment and blanking plates to mounting angles, 482.6 mm (19").