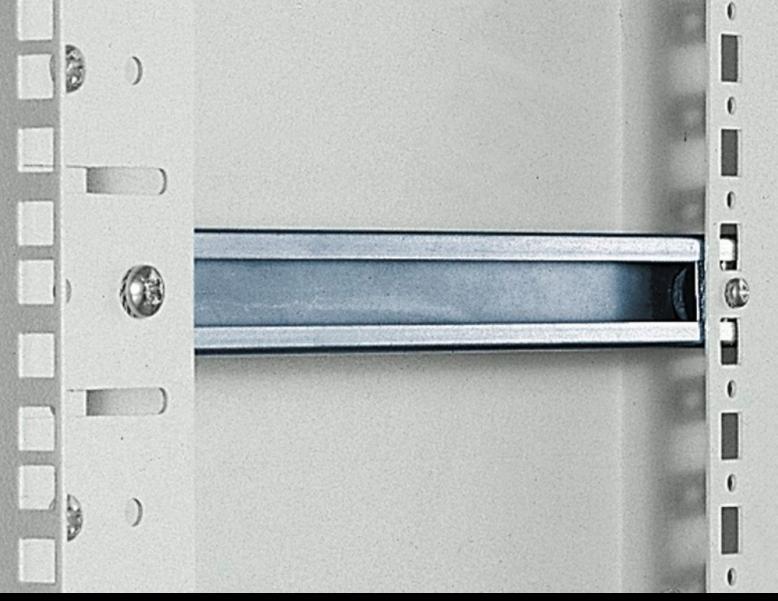

#### EL 2239.000 - C rails for EL

For infinite adjustment of the 482.6 mm (19") mounting angles in the depth.

### Tender text

C rails for infinite adjustement of 482.6 mm (19 inch) mounting angles

C rails for infinite adjustment of the 482.6 mm (19 inch) mounting angles in the depth

Material: Sheet steel, zinc-plated, passivated Dimensions: 316 mm (for centre part depth)