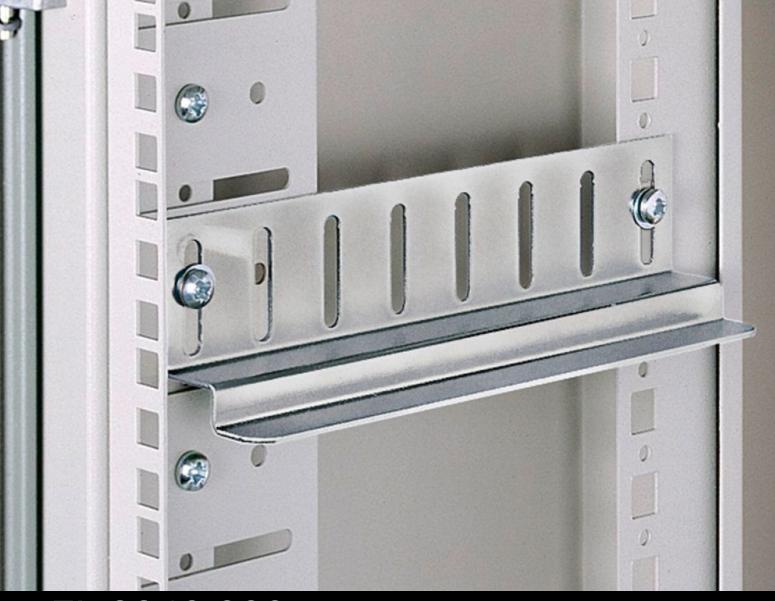

### EL 2260.000 - Slide rail for EL

For the installation of heavy slide-in equipment.

#### **Features**

| Model No.                      | EL 2260.000                                                                                                     |
|--------------------------------|-----------------------------------------------------------------------------------------------------------------|
| Product description            | For the installation of heavy slide-in equipment.                                                               |
| Material                       | Sheet steel                                                                                                     |
| Surface finish                 | Zinc-plated                                                                                                     |
| Suitable for centre part depth | 416 mm                                                                                                          |
| Note                           | Slide rail designed for mounting level in the foremost position. If offset, a shorter version must be selected. |
| Packs of                       | 10 pc(s).                                                                                                       |
| Net weight                     | 4.24                                                                                                            |
| Gross weight                   | 4.443                                                                                                           |
| Customs tariff number          | 73269098                                                                                                        |
| EAN                            | 4028177019904                                                                                                   |
| ECLASS 8.0                     | 27189261                                                                                                        |
|                                |                                                                                                                 |

#### Tender text

Slide rails for installing heavy 19" rack mountings

Material: Sheet steel, zinc-plated, passivated Dimensions: 416 mm (centre part depth)

© Rittal 2025