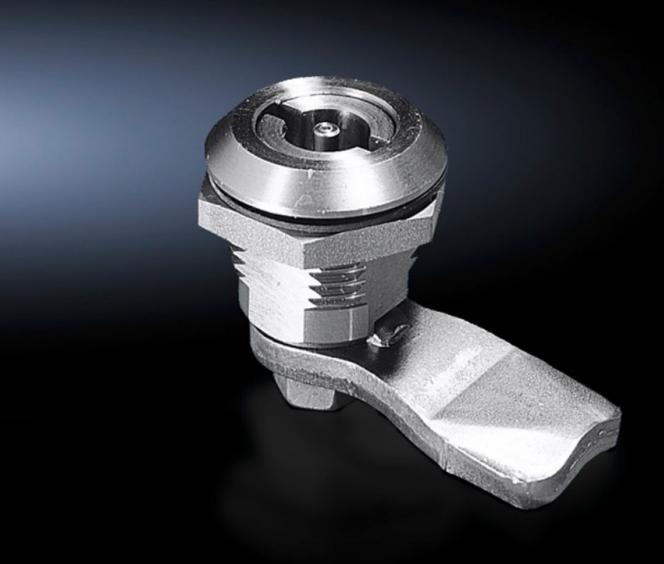

## SZ 2304.000 - Cam lock

Cam lock, stainless steel with double-bit insert

## **Features**

| Model No.             | SZ 2304.000                                                      |
|-----------------------|------------------------------------------------------------------|
| Material              | Stainless steel 1.4404 (AISI 316L)                               |
| Supply includes       | Supplied without key                                             |
| Note on Model No.     | Cam lock made entirely from stainless steel 1.4404 (AISI 316L)   |
| Lock                  | Lock insert: Double-bit insert                                   |
| To fit enclosure type | AE stainless steel with cam Based on AE with stainless steel cam |
| Packs of              | 1 pc(s).                                                         |
| Net weight            | 0.07                                                             |
| Gross weight          | 0.079                                                            |
| Customs tariff number | 83015000                                                         |
| EAN                   | 4028177020788                                                    |
| ETIM 9                | EC000327                                                         |
| ETIM 8                | EC000327                                                         |
| ECLASS 8.0            | 27409217                                                         |